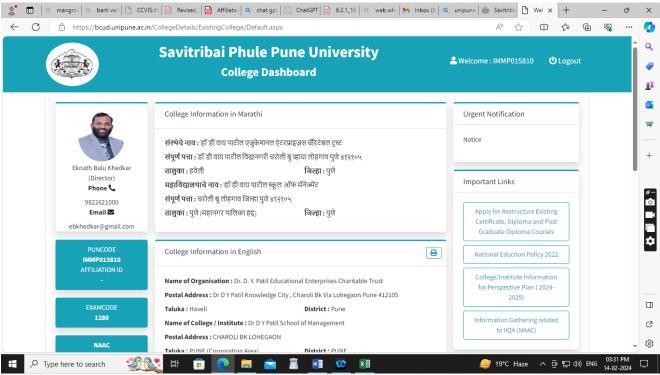

#### SAVITRIBAI PHULE PUNE UNIVERSITY LOGIN PORTAL DASH BOARD

Dr. D Y Patil School of Management Tally ERP -9 Interface