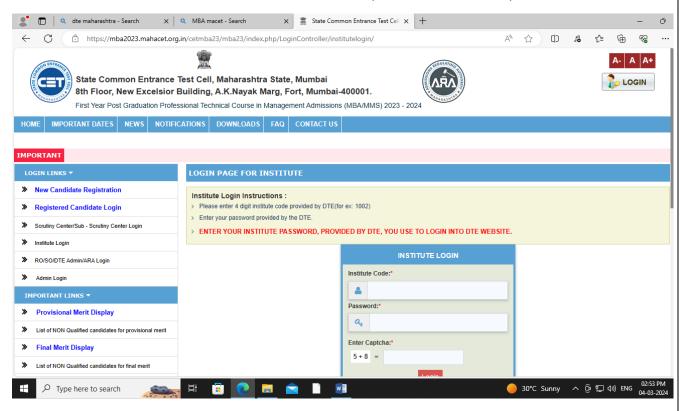

#### Online Admission State Common Entrance Test Cell, Maharashtra State, Mumbai: