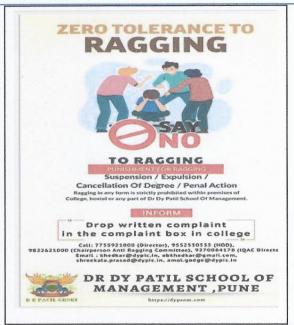

## **ORGANIZATION WIDE AWARENESS**

Notice Board Display at DYPSOM as organization wide awareness against Ragging

Dr D Y Patil Educational Enterprises Charitable Trust's

(Accredited by NAAC)

Posters on Notice board as organization wide awareness and Zero Tolerance against Ragging

Approved By:

Dr. E.B. Khedkar

Director - Dr D Y Patil School of Management