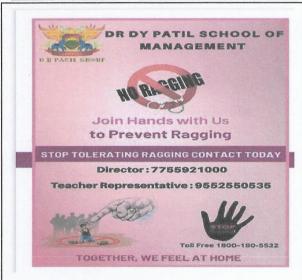

## **ORGANIZATION WIDE AWARENESS**

Notice Board Display at DYPSOM as organization wide awareness against Ragging

Dr D Y Patil Educational Enterprises Charitable Trust's

(Accredited by NAAC)

Posters on Notice board as organization wide awareness and Zero Tolerance against Ragging

Approved By:

Dr. E.B. Khedkar

Director - Dr D Y Patil School of Management