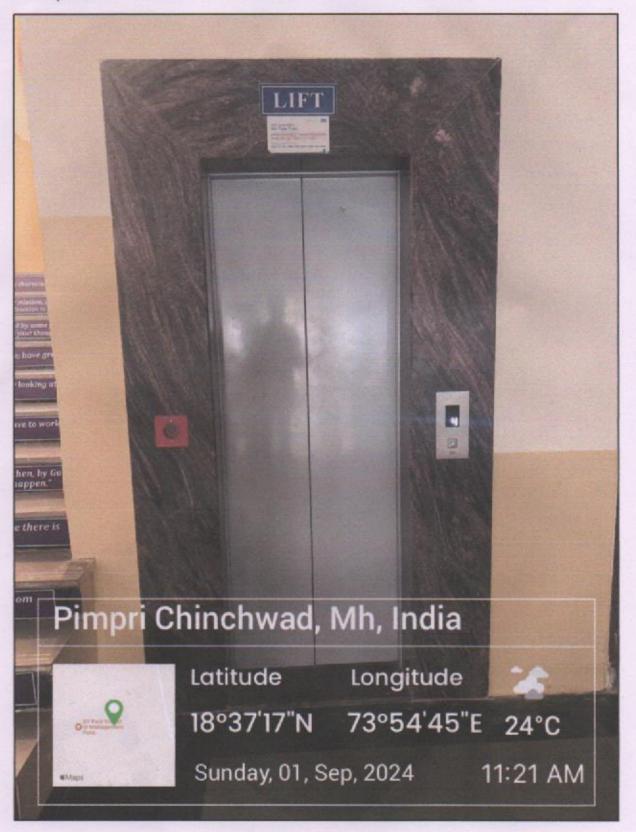

## 2) Wheelchair

Wheelchair facility available at entrance

Cherhol (Bk), on Pune 412(95.)

Lift at DYPSOM building

4) Divyangjan Toilet

Divyangjan friendly washrooms