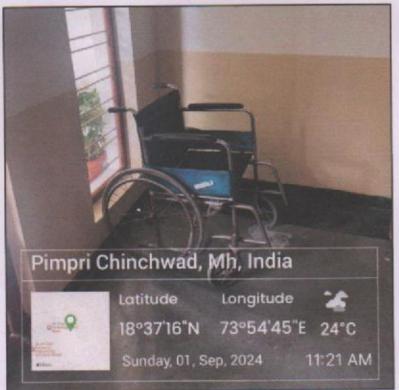

## 2) Wheelchair

Wheelchair facility available at entrance

Cherhol (Bk), on Pune 412(95.)

Lift at DYPSOM building

4) Divyangjan Toilet

Divyangjan friendly washrooms