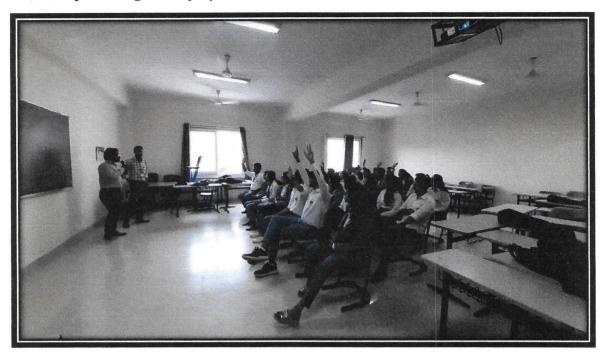

earned to embrace change, learn from failures, and cultivate a growth mindset essential for entrepreneurial success.

#### Conclusion:

The leadership development workshop provided emerging corporate leaders and entrepreneurs with a transformative learning experience, equipping them with the skills and mindset necessary for success in today's competitive landscape. By focusing on practical application and experiential learning, the workshop empowered participants to lead with vision, resilience, and innovation. Such initiatives are instrumental in nurturing the next generation of leaders who will drive growth, innovation, and positive change in the corporate world and entrepreneurial ecosystem.

#### Photographs of the Session:







#### Leadership Building Activity By Edu Plus Members



#### **Student Feedback:**

The session was insightful and inspiring, and Ms. Sayyed's expertise was evident throughout. I feel motivated to pursue my career goals and explore entrepreneurship opportunities."

-Snehal Patil

"Ms. Sayyed provided practical advice and valuable insights into career planning and entrepreneurship. I am grateful for the guidance offered during the session."

-Sajid Hussain

"This session has equipped me with valuable skills and strategies for career development and entrepreneurship. Thank you, Ms. Sayyed, for an informative and engaging lecture."

Total participants = 40

-Shahbaz Sarwar

Prepared by Prof. Amandeep Saini

Approved by Prof. (Dr.) E. B. Khedkar





#### D Y PATIL GROUP Dr. D Y Patil Educational Enterprises Charitable Trust's

Dr. D Y Patil Scho