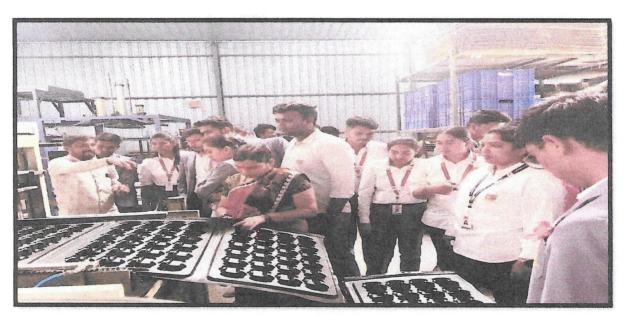

## Industrial Visit Report (Under IQAC)

Company: Technoform Industries

Date: 23.01.2023

#### Introduction:

On 23.01.2023, MBA students of our institute embarked on an industrial visit to Technoform Industries. The visit aimed to provide students with practical insights into the operations and management practices of a small startup company engaged in the manufacturing and dealership of packaging materials.

#### Visit Details:

The industrial visit commenced on 23.012023 from the institute premises. Upon arrival at Technoform Industries, students were welcomed by the company representatives and given an overview of the company's operations.

During the visit, students had the opportunity to tour the company's facilities and observe firsthand its manufacturing processes, product inventory, and distribution methods. They gained insights into the challenges and opportunities faced by small startup companies in the packaging industry.

#### Photographs of the Industrial Visit:

A 12 de la 1

16