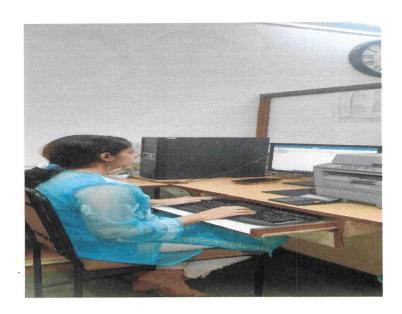

#### Photographs during Activity

Photograph of Firm Name

**Students Filing Returns** 

**Students Filing Returns** 

Prof Varsha Pandya

Coordinator

Prof (Dr.) E. B. Khedkar