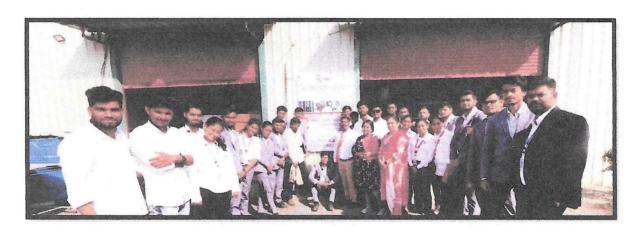

## Industrial Visit Report (Under IQAC)

Company: Technoform Industries

Date: 23.01.2023

#### Introduction:

On 23.01.2023, MBA students of our institute embarked on an industrial visit to Technoform Industries. The visit aimed to provide students with practical insights into the operations and management practices of a small startup company engaged in the manufacturing and dealership of packaging materials.

#### Visit Details:

The industrial visit commenced on 23.012023 from the institute premises. Upon arrival at Technoform Industries, students were welcomed by the company representatives and given an overview of the company's operations.

During the visit, students had the opportunity to tour the company's facilities and observe firsthand its manufacturing processes, product inventory, and distribution methods. They gained insights into the challenges and opportunities faced by small startup companies in the packaging industry.

#### Photographs of the Industrial Visit:

A 12 de la 1

16