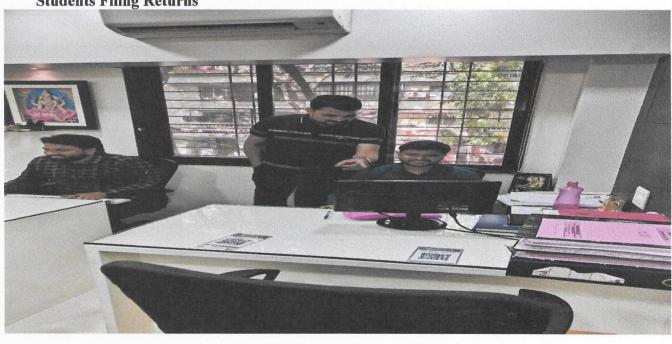

#### Photographs during Activity

Photograph of Firm Name

**Students Filing Returns** 

**Students Filing Returns** 

Prof Varsha Pandya

Coordinator

Prof (Dr.) E. B. Khedkar