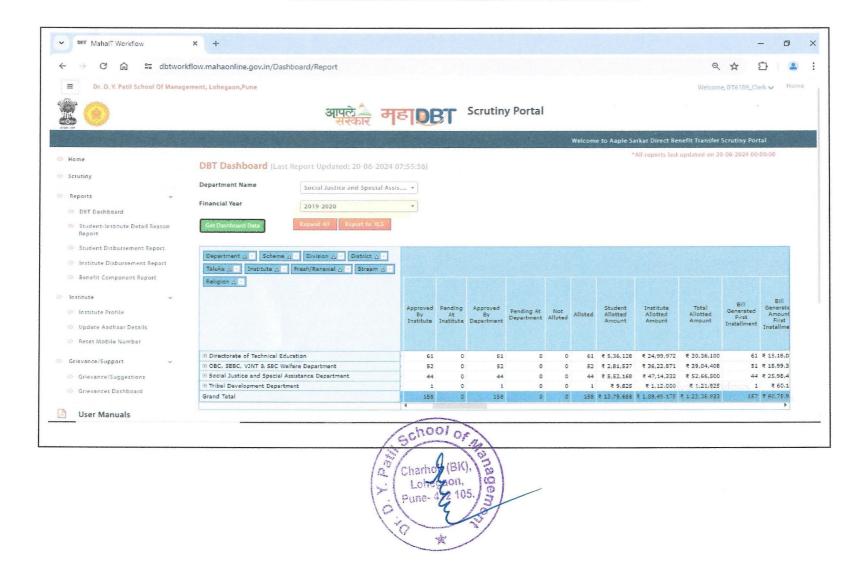

## A.Y 2020-21

| → C A S dbtwork                                                                        | flow.mahaonline.gov.in/Dashboard/Report          |                 |                 |                  |            |     |         |                    |                    | e                  | 1 \$                 | ඩ් 🔒                          |
|----------------------------------------------------------------------------------------|--------------------------------------------------|-----------------|-----------------|------------------|------------|-----|---------|--------------------|--------------------|--------------------|----------------------|-------------------------------|
| Dr. D. Y. Patil School Of Manage                                                       | ement, Lohegaon, Pune                            |                 |                 |                  |            |     |         |                    |                    | Welcor             | ne, DT6189_C         | lerk 🗸 Hom                    |
|                                                                                        | आपले 🔔 ट<br>सरकार                                | नहा             | BT              | Scrutir          | ny Porta   | 1   |         |                    |                    |                    |                      |                               |
| Home                                                                                   |                                                  |                 |                 |                  |            |     |         |                    | *All reports las   | t updated on i     | 20-06-2024 0         | 0:00:00                       |
| Scrutiny                                                                               | DBT Dashboard (Last Report Updated: 20-06-20)    |                 |                 |                  |            |     |         |                    |                    |                    |                      |                               |
| Reports ~                                                                              | Department Name Social Justice and Special /     | Assis *         |                 |                  |            |     |         |                    |                    |                    |                      |                               |
| DBT Dashboard                                                                          | Financial Year 2020-2021                         | *               |                 |                  |            |     |         |                    |                    |                    |                      |                               |
| Student-Institute Detail Reason<br>Report                                              | Get Dashboard Data Expand All Export to XLS      |                 |                 |                  |            |     |         |                    |                    |                    |                      |                               |
| <ul> <li>Student Disbursement Report</li> <li>Institute Disbursement Report</li> </ul> | Department                                       | ]               |                 |                  |            |     |         |                    |                    |                    |                      |                               |
| Benefit Component Report                                                               | Taluka A Institute A Fresh/Renewsl A Stream A    |                 |                 |                  |            |     |         |                    |                    |                    |                      |                               |
| Institute v                                                                            |                                                  |                 | Pending         | Approved         | Pending At | Not |         | Student            | Institute          | Total              | Bill<br>Generated    | Bill<br>Generated             |
| <ul> <li>Update Aadhaar Details</li> </ul>                                             |                                                  | By<br>Institute | At<br>Institute | By<br>Department | Department |     | Alloted | Allotted<br>Amount | Allotted<br>Amount | Allotted<br>Amount | First<br>Installment | Amount<br>First<br>Installmen |
| Reset Mobile Number                                                                    |                                                  |                 |                 |                  |            |     |         |                    |                    |                    |                      |                               |
|                                                                                        | Directorate of Higher Education                  | 0               | 0               | 0                | 0          | 0   | 0       | ₹0                 | ₹0                 | ₹0                 | 0                    | ₹ (                           |
| Grievance/Support 🗸                                                                    | Directorate of Technical Education               | 69              | 0               | 69               | 0          | 0   | 69      | ₹ 5,30,885         | ₹ 27,33,585        | ₹ 32,64,470        | 69                   | ₹ 16,32,231                   |
| Grievance/Suggestions                                                                  | OBC, SEBC, VJNT & SBC Welfare Department         | 51              | 0               | 51               | 0          | 0   | 51      | ₹ 1,74,083         | ₹ 35,51,755        | ₹ 37,25,837        | 51                   | ₹ 18,62,91                    |
| Grievances Dashboard                                                                   | Social Justice and Special Assistance Department | 45              | 0               | 45               | 0          | 0   | 45      | ₹ 4,81,235         | ₹ 49,66,100        | ₹ 54,47,335        | ndov 40              | ₹ 23,91,01!                   |
| onevances Dashboard                                                                    | Tribal Development Department                    | 2               | 0               | 2                | 0          | 0   | 2       | ₹ 17,540           | ₹ 2,24,000         | ₹ 2,41,540         | 2                    | ₹ 1,19,101                    |
| User Manuals                                                                           | Grand Total                                      | 167             | 0               | 167              | 0          | ٥   | 167     | € 12,03,743        | ₹ 1,14,75,440      | € 1,26,79,182      | 162                  | ₹ 60,05,265                   |