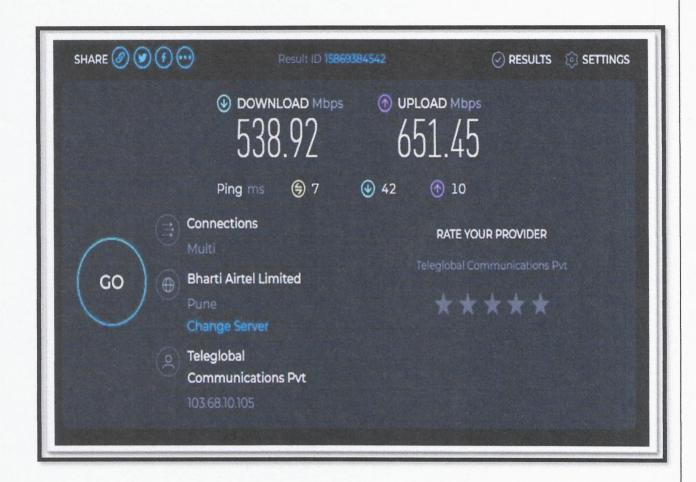

# **INTERNET BANDWIDTH AND WI-FI DEVICE:**

1000 Mbps lease line of p communication Ltd. 1-10 Gbps ring shape OFC uplink available on each floor.