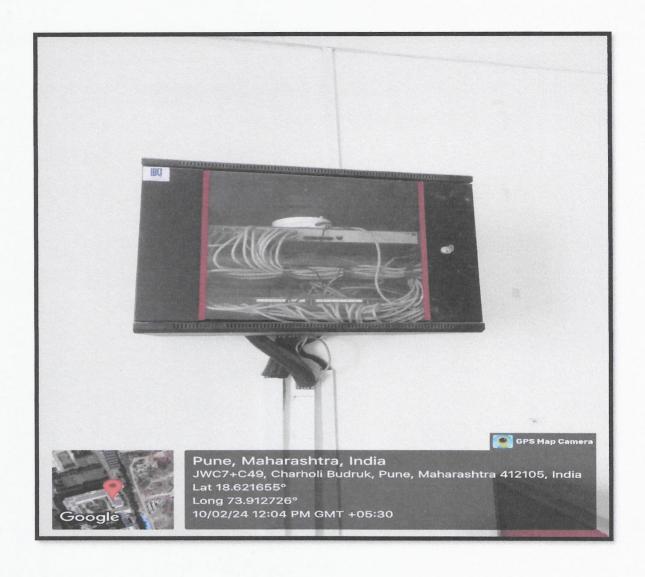

# **NETWORK DEVICES:**

• XGS 5500 with Firewall IMIX IPS Throughput 8x GbE copper 8x SFP +10GbE Fiber.

# • SWITCHES – HP 24 PORT 1 GIG B1910 24G.