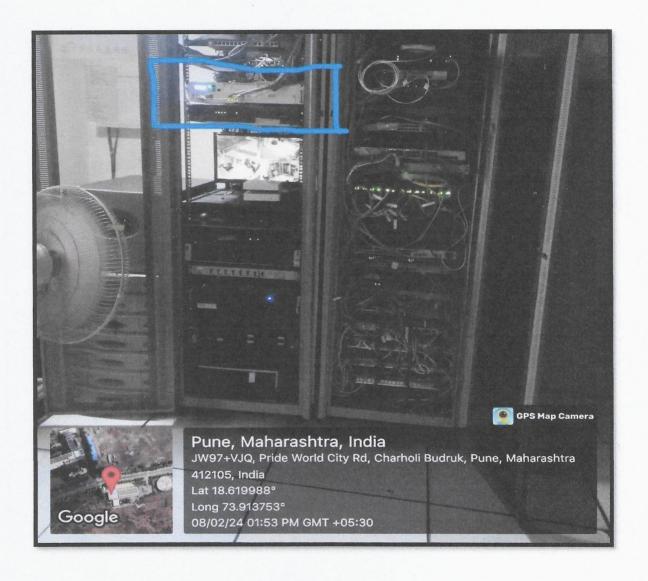

. S0200017147287  Branch & IFS Code: Virnannagar, Pune & HDFC0000882  SWIFT Code |
|                       | shows the actual price of the saffours are true and correct. | for Teleglobal Communications Private Limited Signature Not Verified AuthorsedSignatory                                                                 |
|                       | This is a Compute                                            | v Generates Invoice Signed by 5080 Con KUMARI<br>Date 2023 08 30 12 2 2 20 30<br>Research Subre                                                         |

Charholi (Bk), Via Lohegaon, Pune-412105.



• WI-FI CAPABILITIES FOR CAMPUS-WIDE NETWORKING, (WIRELESS ACCESS POINT)







# **NETWORK DEVICES:**

• XGS 5500 with Firewall IMIX IPS Throughput 8x GbE copper 8x SFP +10GbE Fiber.







# INVOICE XGS 5500 with Firewall IMIX IPS Throughput 8x GbE copper 8x SFP +10GbE Fiber :

| Knowledge Services Pvt Ltd                                                                                                                                                                                                                                                                                                                          |                                                  | Invoic