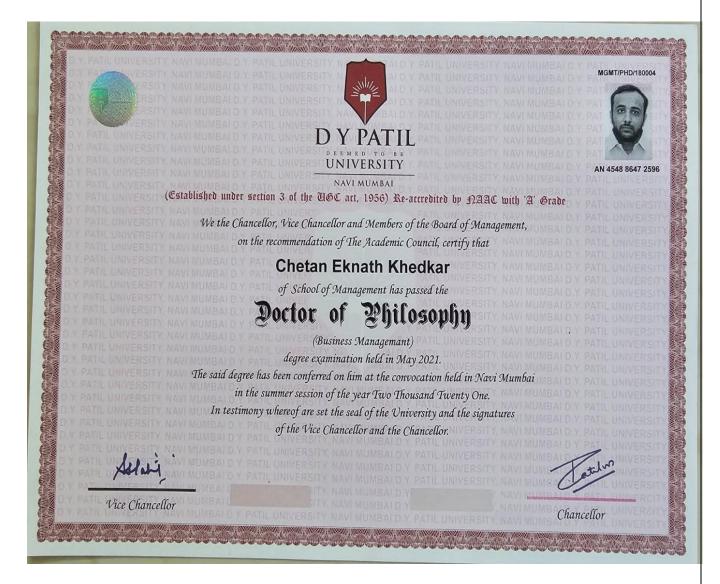

#### Full time teachers with Ph. D /NET Certificate for the year 2022-23

| Name                     | Highest<br>Qualification | Degree<br>Awarding<br>University                        | Subject                                                                                                                                                                                      | Year of<br>Award |
|--------------------------|--------------------------|---------------------------------------------------------|----------------------------------------------------------------------------------------------------------------------------------------------------------------------------------------------|------------------|
| DR.EKNATH<br>KHEDKAR     | Ph.D                     | University of<br>Pune                                   | A Critical Study of the Organization<br>Management, Working, Problems<br>and Prospects of Selected<br>Advertising Agencies in and around<br>Pune Region                                      | 2002             |
| DR.OMPRAKA<br>SH HALDAR  | Ph.D                     | Bharti<br>Vidyapeeth                                    | A Comparative Study of Advertising<br>through Print and Electronic Media<br>with reference to Pune Metropolitan<br>Area                                                                      | 2009             |
| DR.SHREEKA<br>LA BACHHAV | Ph.D                     | Savitribai Phule<br>Pune University                     | A Study of organizational structure,<br>selected aspects of management,<br>work culture and problems of<br>Ashtavinayak Temples in<br>Maharashtra                                            | 2016             |
| DR. CHETAN<br>KHEDKAR    | Ph.D                     | D Y Patil<br>Deemed to be<br>University Navi<br>Mumbai  | A Study Of Tourism Marketing Of<br>Heritage Sites With Reference To<br>Districts Of Maharashtra                                                                                              | 2021             |
| DR.GANESH<br>LANDE       | Ph.D                     | Rashtrasant<br>Tukadoji Maharaj<br>Nagpur<br>University | A Critical Study on Quality of Life<br>& Financial Stability of self-help<br>groups Based on Microfinance<br>model in Pune District( A Special<br>Reference to Shikrapur Area 2002-<br>2012) | 2018             |
| DR.GAUR<br>RACHANA       | Ph.D                     | Jayoti Vidyapeeth<br>Women's<br>University              | A Study of HR Practices Adopted by<br>E Commerce Companies in India                                                                                                                          | 2016             |
| DR.DEBASHR<br>EE JANA    | Ph.D                     | Savitribai Phule<br>Pune University                     | An Analytical Study on the<br>Behavior of Selected Small Cap<br>Shares Listed in NSE                                                                                                         | 2018             |
| DR. AMOL<br>GODGE        | Ph.D                     | Savitribai Phule<br>Pune University                     | A Study of Real Estate Regulation<br>Act(RERA) on Builders & Buyers                                                                                                                          | 2023             |
| PROF.<br>VARSHA<br>PATEL | NET                      | University Grants                                       | Management                                                                                                                                                                                   | 2019             |

#### Full time teachers with Ph. D /NET Certificate for the year 2021-22

| Name                     | Highest<br>Qualification | Degree<br>Awarding<br>University                        | Subject                                                                                                                                                                                      | Year of<br>Award |
|--------------------------|--------------------------|---------------------------------------------------------|----------------------------------------------------------------------------------------------------------------------------------------------------------------------------------------------|------------------|
| DR.EKNATH<br>KHEDKAR     | Ph.D                     | University of<br>Pune                                   | A Critical Study of the Organization<br>Management, Working, Problems<br>and Prospects of Selected<br>Advertising Agencies in and around<br>Pune Region                                      | 2002             |
| DR.OMPRAKA<br>SH HALDAR  | Ph.D                     | Bharti<br>Vidyapeeth                                    | A Comparative Study of Advertising<br>through Print and Electronic Media<br>with reference to Pune Metropolitan<br>Area                                                                      | 2009             |
| DR.SHREEKA<br>LA BACHHAV | Ph.D                     | Savitribai Phule<br>Pune University                     | A Study of organizational structure,<br>selected aspects of management,<br>work culture and problems of<br>Ashtavinayak Temples in<br>Maharashtra                                            | 2016             |
| DR. CHETAN<br>KHEDKAR    | Ph.D                     | D Y Patil<br>Deemed to be<br>University Navi<br>Mumbai  | A Study Of Tourism Marketing Of<br>Heritage Sites With Reference To<br>Districts Of Maharashtra                                                                                              | 2021             |
| DR.GANESH<br>LANDE       | Ph.D                     | Rashtrasant<br>Tukadoji Maharaj<br>Nagpur<br>University | A Critical Study on Quality of Life<br>& Financial Stability of self-help<br>groups Based on Microfinance<br>model in Pune District( A Special<br>Reference to Shikrapur Area 2002-<br>2012) | 2018             |
| DR.GAUR<br>RACHANA       | Ph.D                     | Jayoti Vidyapeeth<br>Women's<br>University              | A Study of HR Practices Adopted by<br>E Commerce Companies in India                                                                                                                          | 2016             |
| DR.DEBASHR<br>EE JANA    | Ph.D                     | Savitribai Phule<br>Pune University                     | An Analytical Study on the<br>Behavior of Selected Small Cap<br>Shares Listed in NSE                                                                                                         | 2018             |
| PROF.<br>VARSHA<br>PATEL | NET                      | University Grants<br>commission                         | Management                                                                                                                                                                                   | 2019             |