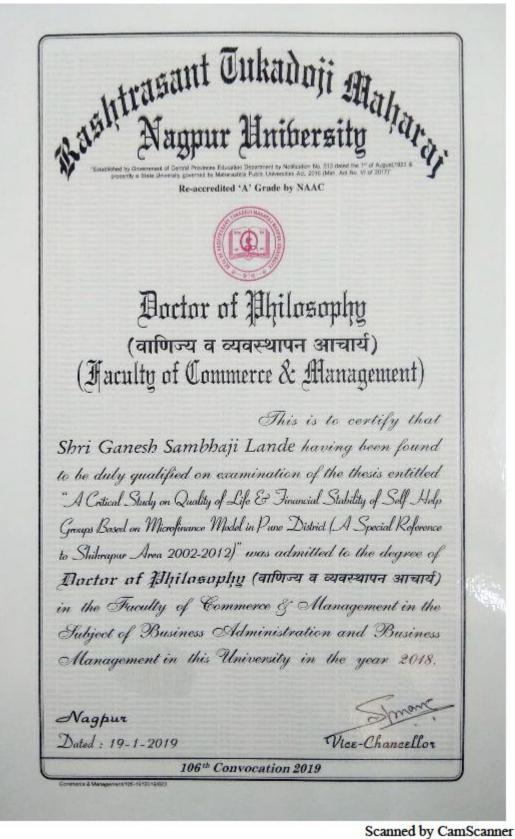

#### Full time teachers with Ph. D /NET Certificate for the year 2022-23

| Name                     | Highest<br>Qualification | Degree<br>Awarding<br>University                        | Subject                                                                                                                                                                                      | Year of<br>Award |
|--------------------------|--------------------------|---------------------------------------------------------|----------------------------------------------------------------------------------------------------------------------------------------------------------------------------------------------|------------------|
| DR.EKNATH<br>KHEDKAR     | Ph.D                     | University of<br>Pune                                   | A Critical Study of the Organization<br>Management, Working, Problems<br>and Prospects of Selected<br>Advertising Agencies in and around<br>Pune Region                                      | 2002             |
| DR.OMPRAKA<br>SH HALDAR  | Ph.D                     | Bharti<br>Vidyapeeth                                    | A Comparative Study of Advertising<br>through Print and Electronic Media<br>with reference to Pune Metropolitan<br>Area                                                                      | 2009             |
| DR.SHREEKA<br>LA BACHHAV | Ph.D                     | Savitribai Phule<br>Pune University                     | A Study of organizational structure,<br>selected aspects of management,<br>work culture and problems of<br>Ashtavinayak Temples in<br>Maharashtra                                            | 2016             |
| DR. CHETAN<br>KHEDKAR    | Ph.D                     | D Y Patil<br>Deemed to be<br>University Navi<br>Mumbai  | A Study Of Tourism Marketing Of<br>Heritage Sites With Reference To<br>Districts Of Maharashtra                                                                                              | 2021             |
| DR.GANESH<br>LANDE       | Ph.D                     | Rashtrasant<br>Tukadoji Maharaj<br>Nagpur<br>University | A Critical Study on Quality of Life<br>& Financial Stability of self-help<br>groups Based on Microfinance<br>model in Pune District( A Special<br>Reference to Shikrapur Area 2002-<br>2012) | 2018             |
| DR.GAUR<br>RACHANA       | Ph.D                     | Jayoti Vidyapeeth<br>Women's<br>University              | A Study of HR Practices Adopted by<br>E Commerce Companies in India                                                                                                                          | 2016             |
| DR.DEBASHR<br>EE JANA    | Ph.D                     | Savitribai Phule<br>Pune University                     | An Analytical Study on the<br>Behavior of Selected Small Cap<br>Shares Listed in NSE                                                                                                         | 2018             |
| DR. AMOL<br>GODGE        | Ph.D                     | Savitribai Phule<br>Pune University                     | A Study of Real Estate Regulation<br>Act(RERA) on Builders & Buyers                                                                                                                          | 2023             |
| PROF.<br>VARSHA<br>PATEL | NET                      | University Grants                                       | Management                                                                                                                                                                                   | 2019             |

#### Full time teachers with Ph. D /NET Certificate for the year 2021-22

| Name                     | Highest<br>Qualification | Degree<br>Awarding<br>University                        | Subject                                                                                                                                                                                      | Year of<br>Award |
|--------------------------|--------------------------|---------------------------------------------------------|----------------------------------------------------------------------------------------------------------------------------------------------------------------------------------------------|------------------|
| DR.EKNATH<br>KHEDKAR     | Ph.D                     | University of<br>Pune                                   | A Critical Study of the Organization<br>Management, Working, Problems<br>and Prospects of Selected<br>Advertising Agencies in and around<br>Pune Region                                      | 2002             |
| DR.OMPRAKA<br>SH HALDAR  | Ph.D                     | Bharti<br>Vidyapeeth                                    | A Comparative Study of Advertising<br>through Print and Electronic Media<br>with reference to Pune Metropolitan<br>Area                                                                      | 2009             |
| DR.SHREEKA<br>LA BACHHAV | Ph.D                     | Savitribai Phule<br>Pune University                     | A Study of organizational structure,<br>selected aspects of management,<br>work culture and problems of<br>Ashtavinayak Temples in<br>Maharashtra                                            | 2016             |
| DR. CHETAN<br>KHEDKAR    | Ph.D                     | D Y Patil<br>Deemed to be<br>University Navi<br>Mumbai  | A Study Of Tourism Marketing Of<br>Heritage Sites With Reference To<br>Districts Of Maharashtra                                                                                              | 2021             |
| DR.GANESH<br>LANDE       | Ph.D                     | Rashtrasant<br>Tukadoji Maharaj<br>Nagpur<br>University | A Critical Study on Quality of Life<br>& Financial Stability of self-help<br>groups Based on Microfinance<br>model in Pune District( A Special<br>Reference to Shikrapur Area 2002-<br>2012) | 2018             |
| DR.GAUR<br>RACHANA       | Ph.D                     | Jayoti Vidyapeeth<br>Women's<br>University              | A Study of HR Practices Adopted by<br>E Commerce Companies in India                                                                                                                          | 2016             |
| DR.DEBASHR<br>EE JANA    | Ph.D                     | Savitribai Phule<br>Pune University                     | An Analytical Study on the<br>Behavior of Selected Small Cap<br>Shares Listed in NSE                                                                                                         | 2018             |
| PROF.<br>VARSHA<br>PATEL | NET                      | University Grants<br>commission                         | Management                                                                                                                                                                                   | 2019             |