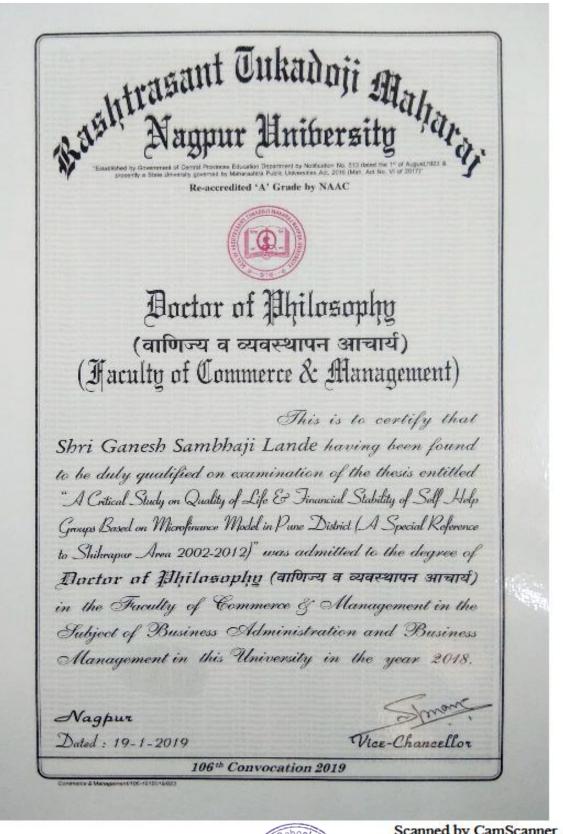

#### Full time teachers with Ph. D /NET Certificate for the year 2022-23

| Name                     | Highest<br>Qualification | Degree<br>Awarding<br>University                        | Subject                                                                                                                                                                                      | Year of<br>Award |
|--------------------------|--------------------------|---------------------------------------------------------|----------------------------------------------------------------------------------------------------------------------------------------------------------------------------------------------|------------------|
| DR.EKNATH<br>KHEDKAR     | Ph.D                     | University of<br>Pune                                   | A Critical Study of the Organization<br>Management, Working, Problems<br>and Prospects of Selected<br>Advertising Agencies in and around<br>Pune Region                                      | 2002             |
| DR.OMPRAKA<br>SH HALDAR  | Ph.D                     | Bharti<br>Vidyapeeth                                    | A Comparative Study of Advertising<br>through Print and Electronic Media<br>with reference to Pune Metropolitan<br>Area                                                                      | 2009             |
| DR.SHREEKA<br>LA BACHHAV | Ph.D                     | Savitribai Phule<br>Pune University                     | A Study of organizational structure,<br>selected aspects of management,<br>work culture and problems of<br>Ashtavinayak Temples in<br>Maharashtra                                            | 2016             |
| DR. CHETAN<br>KHEDKAR    | Ph.D                     | D Y Patil<br>Deemed to be<br>University Navi<br>Mumbai  | A Study Of Tourism Marketing Of<br>Heritage Sites With Reference To<br>Districts Of Maharashtra                                                                                              | 2021             |
| DR.GANESH<br>LANDE       | Ph.D                     | Rashtrasant<br>Tukadoji Maharaj<br>Nagpur<br>University | A Critical Study on Quality of Life<br>& Financial Stability of self-help<br>groups Based on Microfinance<br>model in Pune District( A Special<br>Reference to Shikrapur Area 2002-<br>2012) | 2018             |
| DR.GAUR<br>RACHANA       | Ph.D                     | Jayoti Vidyapeeth<br>Women's<br>University              | A Study of HR Practices Adopted by<br>E Commerce Companies in India                                                                                                                          | 2016             |
| DR.DEBASHR<br>EE JANA    | Ph.D                     | Savitribai Phule<br>Pune University                     | An Analytical Study on the<br>Behavior of Selected Small Cap<br>Shares Listed in NSE                                                                                                         | 2018             |
| DR. AMOL<br>GODGE        | Ph.D                     | Savitribai Phule<br>Pune University                     | A Study of Real Estate Regulation<br>Act(RERA) on Builders & Buyers                                                                                                                          | 2023             |
| PROF.<br>VARSHA<br>PATEL | NET                      | University Grants                                       | Management                                                                                                                                                                                   | 2019             |

#### Full time teachers with Ph. D /NET Certificate for the year 2021-22

| Name                     | Highest<br>Qualification | Degree<br>Awarding<br>University                        | Subject                                                                                                                                                                                      | Year of<br>Award |
|--------------------------|--------------------------|---------------------------------------------------------|----------------------------------------------------------------------------------------------------------------------------------------------------------------------------------------------|------------------|
| DR.EKNATH<br>KHEDKAR     | Ph.D                     | University of<br>Pune                                   | A Critical Study of the Organization<br>Management, Working, Problems<br>and Prospects of Selected<br>Advertising Agencies in and around<br>Pune Region                                      | 2002             |
| DR.OMPRAKA<br>SH HALDAR  | Ph.D                     | Bharti<br>Vidyapeeth                                    | A Comparative Study of Advertising<br>through Print and Electronic Media<br>with reference to Pune Metropolitan<br>Area                                                                      | 2009             |
| DR.SHREEKA<br>LA BACHHAV | Ph.D                     | Savitribai Phule<br>Pune University                     | A Study of organizational structure,<br>selected aspects of management,<br>work culture and problems of<br>Ashtavinayak Temples in<br>Maharashtra                                            | 2016             |
| DR. CHETAN<br>KHEDKAR    | Ph.D                     | D Y Patil<br>Deemed to be<br>University Navi<br>Mumbai  | A Study Of Tourism Marketing Of<br>Heritage Sites With Reference To<br>Districts Of Maharashtra                                                                                              | 2021             |
| DR.GANESH<br>LANDE       | Ph.D                     | Rashtrasant<br>Tukadoji Maharaj<br>Nagpur<br>University | A Critical Study on Quality of Life<br>& Financial Stability of self-help<br>groups Based on Microfinance<br>model in Pune District( A Special<br>Reference to Shikrapur Area 2002-<br>2012) | 2018             |
| DR.GAUR<br>RACHANA       | Ph.D                     | Jayoti Vidyapeeth<br>Women's<br>University              | A Study of HR Practices Adopted by<br>E Commerce Companies in India                                                                                                                          | 2016             |
| DR.DEBASHR<br>EE JANA    | Ph.D                     | Savitribai Phule<br>Pune University                     | An Analytical Study on the<br>Behavior of Selected Small Cap<br>Shares Listed in NSE                                                                                                         | 2018             |
| PROF.<br>VARSHA<br>PATEL | NET                      | University Grants<br>commission                         | Management                                                                                                                                                                                   | 2019             |