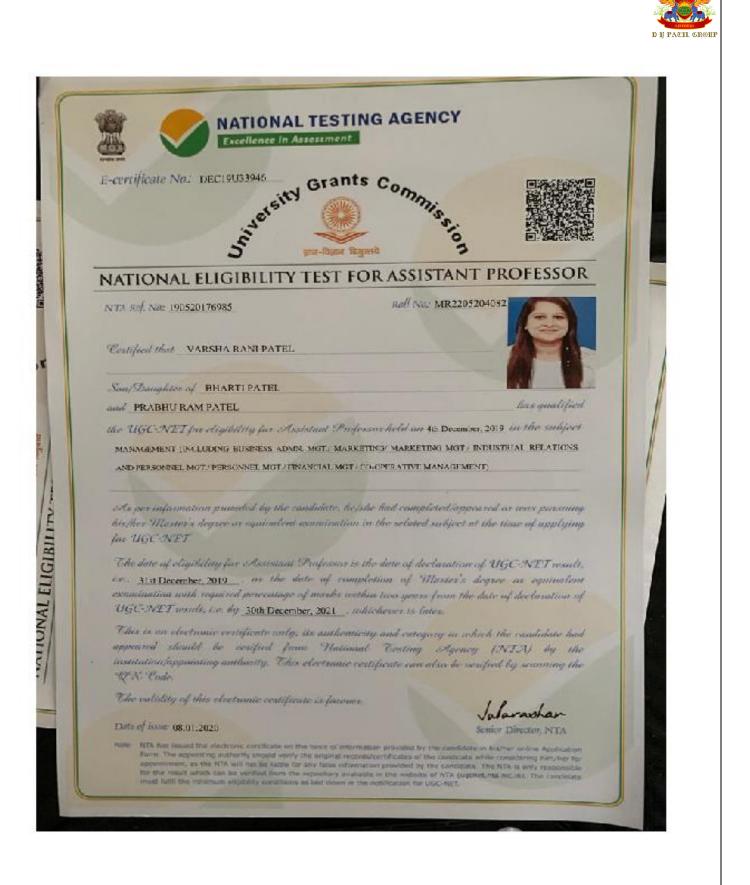

#### Full time teachers with Ph. D /NET Certificate for the year 2022-23

| Name                     | Highest<br>Qualification | Degree<br>Awarding<br>University                        | Subject                                                                                                                                                                                      | Year of<br>Award |
|--------------------------|--------------------------|---------------------------------------------------------|----------------------------------------------------------------------------------------------------------------------------------------------------------------------------------------------|------------------|
| DR.EKNATH<br>KHEDKAR     | Ph.D                     | University of<br>Pune                                   | A Critical Study of the Organization<br>Management, Working, Problems<br>and Prospects of Selected<br>Advertising Agencies in and around<br>Pune Region                                      | 2002             |
| DR.OMPRAKA<br>SH HALDAR  | Ph.D                     | Bharti<br>Vidyapeeth                                    | A Comparative Study of Advertising<br>through Print and Electronic Media<br>with reference to Pune Metropolitan<br>Area                                                                      | 2009             |
| DR.SHREEKA<br>LA BACHHAV | Ph.D                     | Savitribai Phule<br>Pune University                     | A Study of organizational structure,<br>selected aspects of management,<br>work culture and problems of<br>Ashtavinayak Temples in<br>Maharashtra                                            | 2016             |
| DR. CHETAN<br>KHEDKAR    | Ph.D                     | D Y Patil<br>Deemed to be<br>University Navi<br>Mumbai  | A Study Of Tourism Marketing Of<br>Heritage Sites With Reference To<br>Districts Of Maharashtra                                                                                              | 2021             |
| DR.GANESH<br>LANDE       | Ph.D                     | Rashtrasant<br>Tukadoji Maharaj<br>Nagpur<br>University | A Critical Study on Quality of Life<br>& Financial Stability of self-help<br>groups Based on Microfinance<br>model in Pune District( A Special<br>Reference to Shikrapur Area 2002-<br>2012) | 2018             |
| DR.GAUR<br>RACHANA       | Ph.D                     | Jayoti Vidyapeeth<br>Women's<br>University              | A Study of HR Practices Adopted by<br>E Commerce Companies in India                                                                                                                          | 2016             |
| DR.DEBASHR<br>EE JANA    | Ph.D                     | Savitribai Phule<br>Pune University                     | An Analytical Study on the<br>Behavior of Selected Small Cap<br>Shares Listed in NSE                                                                                                         | 2018             |
| DR. AMOL<br>GODGE        | Ph.D                     | Savitribai Phule<br>Pune University                     | A Study of Real Estate Regulation<br>Act(RERA) on Builders & Buyers                                                                                                                          | 2023             |
| PROF.<br>VARSHA<br>PATEL | NET                      | University Grants                                       | Management                                                                                                                                                                                   | 2019             |

#### Full time teachers with Ph. D /NET Certificate for the year 2021-22

| Name                     | Highest<br>Qualification | Degree<br>Awarding<br>University                        | Subject                                                                                                                                                                                      | Year of<br>Award |
|--------------------------|--------------------------|---------------------------------------------------------|----------------------------------------------------------------------------------------------------------------------------------------------------------------------------------------------|------------------|
| DR.EKNATH<br>KHEDKAR     | Ph.D                     | University of<br>Pune                                   | A Critical Study of the Organization<br>Management, Working, Problems<br>and Prospects of Selected<br>Advertising Agencies in and around<br>Pune Region                                      | 2002             |
| DR.OMPRAKA<br>SH HALDAR  | Ph.D                     | Bharti<br>Vidyapeeth                                    | A Comparative Study of Advertising<br>through Print and Electronic Media<br>with reference to Pune Metropolitan<br>Area                                                                      | 2009             |
| DR.SHREEKA<br>LA BACHHAV | Ph.D                     | Savitribai Phule<br>Pune University                     | A Study of organizational structure,<br>selected aspects of management,<br>work culture and problems of<br>Ashtavinayak Temples in<br>Maharashtra                                            | 2016             |
| DR. CHETAN<br>KHEDKAR    | Ph.D                     | D Y Patil<br>Deemed to be<br>University Navi<br>Mumbai  | A Study Of Tourism Marketing Of<br>Heritage Sites With Reference To<br>Districts Of Maharashtra                                                                                              | 2021             |
| DR.GANESH<br>LANDE       | Ph.D                     | Rashtrasant<br>Tukadoji Maharaj<br>Nagpur<br>University | A Critical Study on Quality of Life<br>& Financial Stability of self-help<br>groups Based on Microfinance<br>model in Pune District( A Special<br>Reference to Shikrapur Area 2002-<br>2012) | 2018             |
| DR.GAUR<br>RACHANA       | Ph.D                     | Jayoti Vidyapeeth<br>Women's<br>University              | A Study of HR Practices Adopted by<br>E Commerce Companies in India                                                                                                                          | 2016             |
| DR.DEBASHR<br>EE JANA    | Ph.D                     | Savitribai Phule<br>Pune University                     | An Analytical Study on the<br>Behavior of Selected Small Cap<br>Shares Listed in NSE                                                                                                         | 2018             |
| PROF.<br>VARSHA<br>PATEL | NET                      | University Grants<br>commission                         | Management                                                                                                                                                                                   | 2019             |