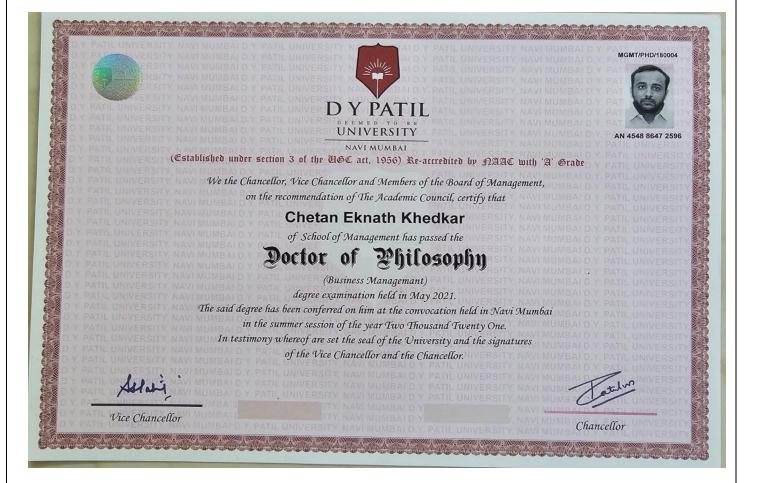

#### Full time teachers with Ph. D /NET Certificate for the year 2022-23

| Name                     | Highest<br>Qualification | Degree<br>Awarding<br>University                        | Subject                                                                                                                                                                                      | Year of<br>Award |
|--------------------------|--------------------------|---------------------------------------------------------|----------------------------------------------------------------------------------------------------------------------------------------------------------------------------------------------|------------------|
| DR.EKNATH<br>KHEDKAR     | Ph.D                     | University of<br>Pune                                   | A Critical Study of the Organization<br>Management, Working, Problems<br>and Prospects of Selected<br>Advertising Agencies in and around<br>Pune Region                                      | 2002             |
| DR.OMPRAKA<br>SH HALDAR  | Ph.D                     | Bharti<br>Vidyapeeth                                    | A Comparative Study of Advertising<br>through Print and Electronic Media<br>with reference to Pune Metropolitan<br>Area                                                                      | 2009             |
| DR.SHREEKA<br>LA BACHHAV | Ph.D                     | Savitribai Phule<br>Pune University                     | A Study of organizational structure,<br>selected aspects of management,<br>work culture and problems of<br>Ashtavinayak Temples in<br>Maharashtra                                            | 2016             |
| DR. CHETAN<br>KHEDKAR    | Ph.D                     | D Y Patil<br>Deemed to be<br>University Navi<br>Mumbai  | A Study Of Tourism Marketing Of<br>Heritage Sites With Reference To<br>Districts Of Maharashtra                                                                                              | 2021             |
| DR.GANESH<br>LANDE       | Ph.D                     | Rashtrasant<br>Tukadoji Maharaj<br>Nagpur<br>University | A Critical Study on Quality of Life<br>& Financial Stability of self-help<br>groups Based on Microfinance<br>model in Pune District( A Special<br>Reference to Shikrapur Area 2002-<br>2012) | 2018             |
| DR.GAUR<br>RACHANA       | Ph.D                     | Jayoti Vidyapeeth<br>Women's<br>University              | A Study of HR Practices Adopted by<br>E Commerce Companies in India                                                                                                                          | 2016             |
| DR.DEBASHR<br>EE JANA    | Ph.D                     | Savitribai Phule<br>Pune University                     | An Analytical Study on the<br>Behavior of Selected Small Cap<br>Shares Listed in NSE                                                                                                         | 2018             |
| DR. AMOL<br>GODGE        | Ph.D                     | Savitribai Phule<br>Pune University                     | A Study of Real Estate Regulation<br>Act(RERA) on Builders & Buyers                                                                                                                          | 2023             |
| PROF.<br>VARSHA<br>PATEL | NET                      | University Grants                                       | Management                                                                                                                                                                                   | 2019             |

#### Full time teachers with Ph. D /NET Certificate for the year 2021-22

| Name                     | Highest<br>Qualification | Degree<br>Awarding<br>University                        | Subject                                                                                                                                                                                      | Year of<br>Award |
|--------------------------|--------------------------|---------------------------------------------------------|----------------------------------------------------------------------------------------------------------------------------------------------------------------------------------------------|------------------|
| DR.EKNATH<br>KHEDKAR     | Ph.D                     | University of<br>Pune                                   | A Critical Study of the Organization<br>Management, Working, Problems<br>and Prospects of Selected<br>Advertising Agencies in and around<br>Pune Region                                      | 2002             |
| DR.OMPRAKA<br>SH HALDAR  | Ph.D                     | Bharti<br>Vidyapeeth                                    | A Comparative Study of Advertising<br>through Print and Electronic Media<br>with reference to Pune Metropolitan<br>Area                                                                      | 2009             |
| DR.SHREEKA<br>LA BACHHAV | Ph.D                     | Savitribai Phule<br>Pune University                     | A Study of organizational structure,<br>selected aspects of management,<br>work culture and problems of<br>Ashtavinayak Temples in<br>Maharashtra                                            | 2016             |
| DR. CHETAN<br>KHEDKAR    | Ph.D                     | D Y Patil<br>Deemed to be<br>University Navi<br>Mumbai  | A Study Of Tourism Marketing Of<br>Heritage Sites With Reference To<br>Districts Of Maharashtra                                                                                              | 2021             |
| DR.GANESH<br>LANDE       | Ph.D                     | Rashtrasant<br>Tukadoji Maharaj<br>Nagpur<br>University | A Critical Study on Quality of Life<br>& Financial Stability of self-help<br>groups Based on Microfinance<br>model in Pune District( A Special<br>Reference to Shikrapur Area 2002-<br>2012) | 2018             |
| DR.GAUR<br>RACHANA       | Ph.D                     | Jayoti Vidyapeeth<br>Women's<br>University              | A Study of HR Practices Adopted by<br>E Commerce Companies in India                                                                                                                          | 2016             |
| DR.DEBASHR<br>EE JANA    | Ph.D                     | Savitribai Phule<br>Pune University                     | An Analytical Study on the<br>Behavior of Selected Small Cap<br>Shares Listed in NSE                                                                                                         | 2018             |
| PROF.<br>VARSHA<br>PATEL | NET                      | University Grants<br>commission                         | Management                                                                                                                                                                                   | 2019             |