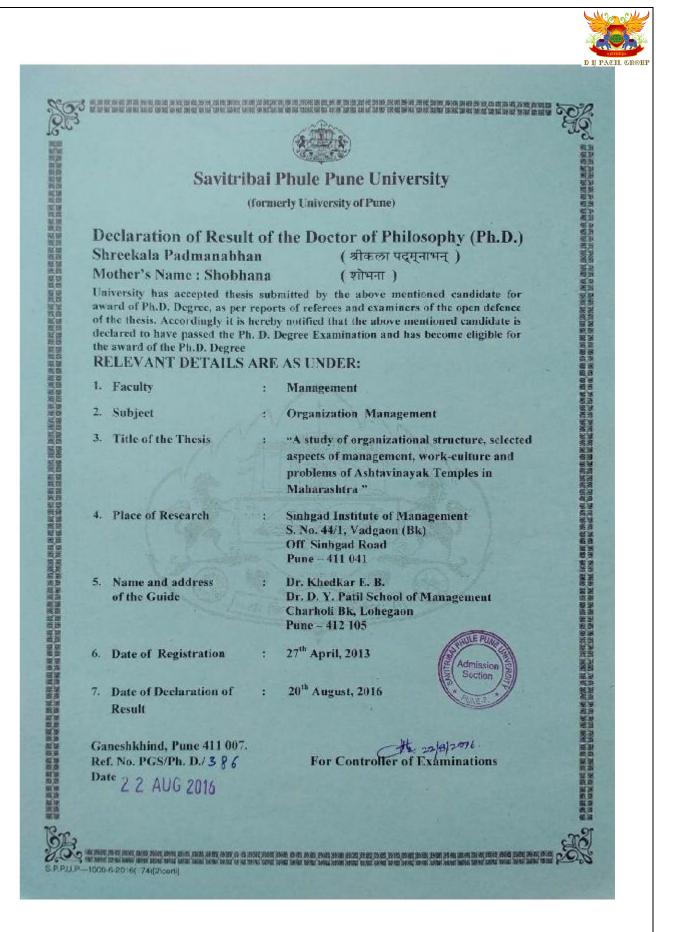

#### Full time teachers with Ph. D /NET Certificate for the year 2022-23

| Name                     | Highest<br>Qualification | Degree<br>Awarding<br>University                        | Subject                                                                                                                                                                                      | Year of<br>Award |
|--------------------------|--------------------------|---------------------------------------------------------|----------------------------------------------------------------------------------------------------------------------------------------------------------------------------------------------|------------------|
| DR.EKNATH<br>KHEDKAR     | Ph.D                     | University of<br>Pune                                   | A Critical Study of the Organization<br>Management, Working, Problems<br>and Prospects of Selected<br>Advertising Agencies in and around<br>Pune Region                                      | 2002             |
| DR.OMPRAKA<br>SH HALDAR  | Ph.D                     | Bharti<br>Vidyapeeth                                    | A Comparative Study of Advertising<br>through Print and Electronic Media<br>with reference to Pune Metropolitan<br>Area                                                                      | 2009             |
| DR.SHREEKA<br>LA BACHHAV | Ph.D                     | Savitribai Phule<br>Pune University                     | A Study of organizational structure,<br>selected aspects of management,<br>work culture and problems of<br>Ashtavinayak Temples in<br>Maharashtra                                            | 2016             |
| DR. CHETAN<br>KHEDKAR    | Ph.D                     | D Y Patil<br>Deemed to be<br>University Navi<br>Mumbai  | A Study Of Tourism Marketing Of<br>Heritage Sites With Reference To<br>Districts Of Maharashtra                                                                                              | 2021             |
| DR.GANESH<br>LANDE       | Ph.D                     | Rashtrasant<br>Tukadoji Maharaj<br>Nagpur<br>University | A Critical Study on Quality of Life<br>& Financial Stability of self-help<br>groups Based on Microfinance<br>model in Pune District( A Special<br>Reference to Shikrapur Area 2002-<br>2012) | 2018             |
| DR.GAUR<br>RACHANA       | Ph.D                     | Jayoti Vidyapeeth<br>Women's<br>University              | A Study of HR Practices Adopted by<br>E Commerce Companies in India                                                                                                                          | 2016             |
| DR.DEBASHR<br>EE JANA    | Ph.D                     | Savitribai Phule<br>Pune University                     | An Analytical Study on the<br>Behavior of Selected Small Cap<br>Shares Listed in NSE                                                                                                         | 2018             |
| DR. AMOL<br>GODGE        | Ph.D                     | Savitribai Phule<br>Pune University                     | A Study of Real Estate Regulation<br>Act(RERA) on Builders & Buyers                                                                                                                          | 2023             |
| PROF.<br>VARSHA<br>PATEL | NET                      | University Grants                                       | Management                                                                                                                                                                                   | 2019             |

#### Full time teachers with Ph. D /NET Certificate for the year 2021-22

| Name                     | Highest<br>Qualification | Degree<br>Awarding<br>University                        | Subject                                                                                                                                                                                      | Year of<br>Award |
|--------------------------|--------------------------|---------------------------------------------------------|----------------------------------------------------------------------------------------------------------------------------------------------------------------------------------------------|------------------|
| DR.EKNATH<br>KHEDKAR     | Ph.D                     | University of<br>Pune                                   | A Critical Study of the Organization<br>Management, Working, Problems<br>and Prospects of Selected<br>Advertising Agencies in and around<br>Pune Region                                      | 2002             |
| DR.OMPRAKA<br>SH HALDAR  | Ph.D                     | Bharti<br>Vidyapeeth                                    | A Comparative Study of Advertising<br>through Print and Electronic Media<br>with reference to Pune Metropolitan<br>Area                                                                      | 2009             |
| DR.SHREEKA<br>LA BACHHAV | Ph.D                     | Savitribai Phule<br>Pune University                     | A Study of organizational structure,<br>selected aspects of management,<br>work culture and problems of<br>Ashtavinayak Temples in<br>Maharashtra                                            | 2016             |
| DR. CHETAN<br>KHEDKAR    | Ph.D                     | D Y Patil<br>Deemed to be<br>University Navi<br>Mumbai  | A Study Of Tourism Marketing Of<br>Heritage Sites With Reference To<br>Districts Of Maharashtra                                                                                              | 2021             |
| DR.GANESH<br>LANDE       | Ph.D                     | Rashtrasant<br>Tukadoji Maharaj<br>Nagpur<br>University | A Critical Study on Quality of Life<br>& Financial Stability of self-help<br>groups Based on Microfinance<br>model in Pune District( A Special<br>Reference to Shikrapur Area 2002-<br>2012) | 2018             |
| DR.GAUR<br>RACHANA       | Ph.D                     | Jayoti Vidyapeeth<br>Women's<br>University              | A Study of HR Practices Adopted by<br>E Commerce Companies in India                                                                                                                          | 2016             |
| DR.DEBASHR<br>EE JANA    | Ph.D                     | Savitribai Phule<br>Pune University                     | An Analytical Study on the<br>Behavior of Selected Small Cap<br>Shares Listed in NSE                                                                                                         | 2018             |
| PROF.<br>VARSHA<br>PATEL | NET                      | University Grants<br>commission                         | Management                                                                                                                                                                                   | 2019             |