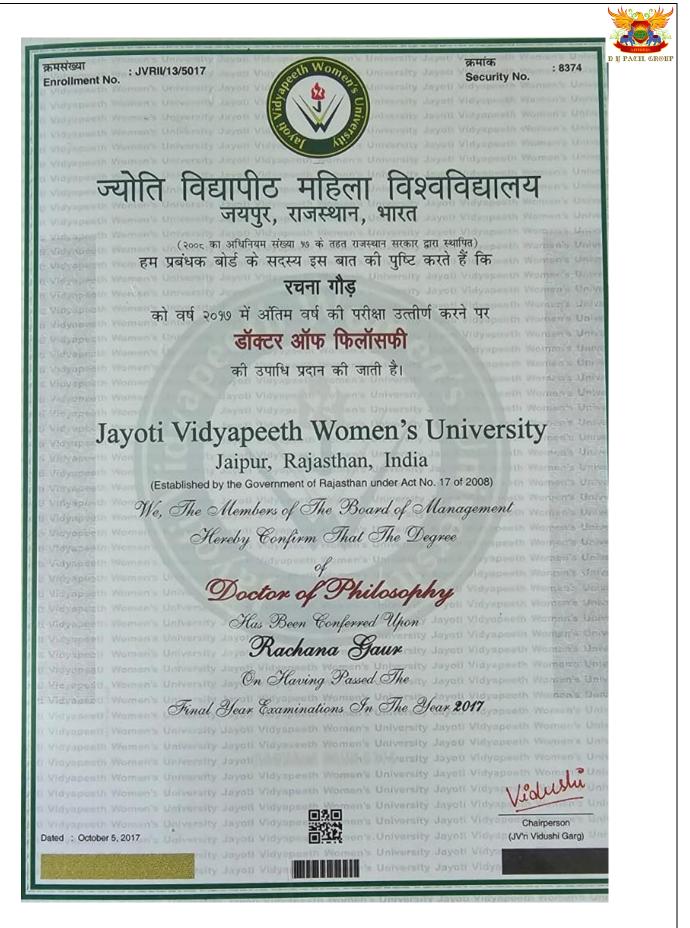

#### Full time teachers with Ph. D /NET Certificate for the year 2022-23

| Name                     | Highest<br>Qualification | Degree<br>Awarding<br>University                        | Subject                                                                                                                                                                                      | Year of<br>Award |
|--------------------------|--------------------------|---------------------------------------------------------|----------------------------------------------------------------------------------------------------------------------------------------------------------------------------------------------|------------------|
| DR.EKNATH<br>KHEDKAR     | Ph.D                     | University of<br>Pune                                   | A Critical Study of the Organization<br>Management, Working, Problems<br>and Prospects of Selected<br>Advertising Agencies in and around<br>Pune Region                                      | 2002             |
| DR.OMPRAKA<br>SH HALDAR  | Ph.D                     | Bharti<br>Vidyapeeth                                    | A Comparative Study of Advertising<br>through Print and Electronic Media<br>with reference to Pune Metropolitan<br>Area                                                                      | 2009             |
| DR.SHREEKA<br>LA BACHHAV | Ph.D                     | Savitribai Phule<br>Pune University                     | A Study of organizational structure,<br>selected aspects of management,<br>work culture and problems of<br>Ashtavinayak Temples in<br>Maharashtra                                            | 2016             |
| DR. CHETAN<br>KHEDKAR    | Ph.D                     | D Y Patil<br>Deemed to be<br>University Navi<br>Mumbai  | A Study Of Tourism Marketing Of<br>Heritage Sites With Reference To<br>Districts Of Maharashtra                                                                                              | 2021             |
| DR.GANESH<br>LANDE       | Ph.D                     | Rashtrasant<br>Tukadoji Maharaj<br>Nagpur<br>University | A Critical Study on Quality of Life<br>& Financial Stability of self-help<br>groups Based on Microfinance<br>model in Pune District( A Special<br>Reference to Shikrapur Area 2002-<br>2012) | 2018             |
| DR.GAUR<br>RACHANA       | Ph.D                     | Jayoti Vidyapeeth<br>Women's<br>University              | A Study of HR Practices Adopted by<br>E Commerce Companies in India                                                                                                                          | 2016             |
| DR.DEBASHR<br>EE JANA    | Ph.D                     | Savitribai Phule<br>Pune University                     | An Analytical Study on the<br>Behavior of Selected Small Cap<br>Shares Listed in NSE                                                                                                         | 2018             |
| DR. AMOL<br>GODGE        | Ph.D                     | Savitribai Phule<br>Pune University                     | A Study of Real Estate Regulation<br>Act(RERA) on Builders & Buyers                                                                                                                          | 2023             |
| PROF.<br>VARSHA<br>PATEL | NET                      | University Grants                                       | Management                                                                                                                                                                                   | 2019             |

#### Full time teachers with Ph. D /NET Certificate for the year 2021-22

| Name                     | Highest<br>Qualification | Degree<br>Awarding<br>University                        | Subject                                                                                                                                                                                      | Year of<br>Award |
|--------------------------|--------------------------|---------------------------------------------------------|----------------------------------------------------------------------------------------------------------------------------------------------------------------------------------------------|------------------|
| DR.EKNATH<br>KHEDKAR     | Ph.D                     | University of<br>Pune                                   | A Critical Study of the Organization<br>Management, Working, Problems<br>and Prospects of Selected<br>Advertising Agencies in and around<br>Pune Region                                      | 2002             |
| DR.OMPRAKA<br>SH HALDAR  | Ph.D                     | Bharti<br>Vidyapeeth                                    | A Comparative Study of Advertising<br>through Print and Electronic Media<br>with reference to Pune Metropolitan<br>Area                                                                      | 2009             |
| DR.SHREEKA<br>LA BACHHAV | Ph.D                     | Savitribai Phule<br>Pune University                     | A Study of organizational structure,<br>selected aspects of management,<br>work culture and problems of<br>Ashtavinayak Temples in<br>Maharashtra                                            | 2016             |
| DR. CHETAN<br>KHEDKAR    | Ph.D                     | D Y Patil<br>Deemed to be<br>University Navi<br>Mumbai  | A Study Of Tourism Marketing Of<br>Heritage Sites With Reference To<br>Districts Of Maharashtra                                                                                              | 2021             |
| DR.GANESH<br>LANDE       | Ph.D                     | Rashtrasant<br>Tukadoji Maharaj<br>Nagpur<br>University | A Critical Study on Quality of Life<br>& Financial Stability of self-help<br>groups Based on Microfinance<br>model in Pune District( A Special<br>Reference to Shikrapur Area 2002-<br>2012) | 2018             |
| DR.GAUR<br>RACHANA       | Ph.D                     | Jayoti Vidyapeeth<br>Women's<br>University              | A Study of HR Practices Adopted by<br>E Commerce Companies in India                                                                                                                          | 2016             |
| DR.DEBASHR<br>EE JANA    | Ph.D                     | Savitribai Phule<br>Pune University                     | An Analytical Study on the<br>Behavior of Selected Small Cap<br>Shares Listed in NSE                                                                                                         | 2018             |
| PROF.<br>VARSHA<br>PATEL | NET                      | University Grants<br>commission                         | Management                                                                                                                                                                                   | 2019             |