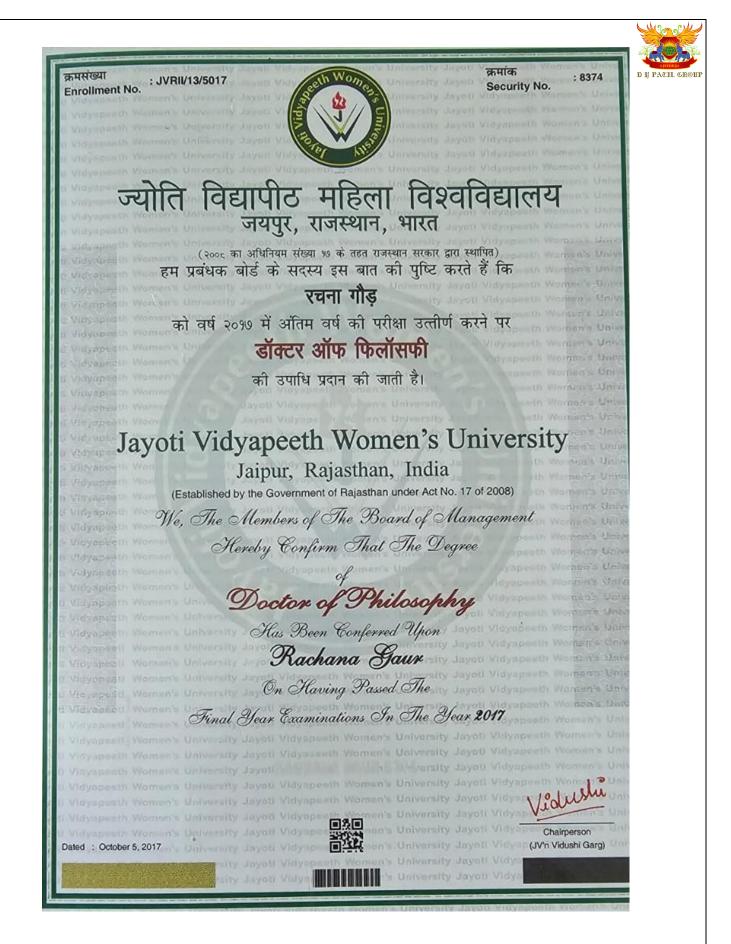

#### Full time teachers with Ph. D /NET Certificate for the year 2022-23

| Name                     | Highest<br>Qualification | Degree<br>Awarding<br>University                        | Subject                                                                                                                                                                                      | Year of<br>Award |
|--------------------------|--------------------------|---------------------------------------------------------|----------------------------------------------------------------------------------------------------------------------------------------------------------------------------------------------|------------------|
| DR.EKNATH<br>KHEDKAR     | Ph.D                     | University of<br>Pune                                   | A Critical Study of the Organization<br>Management, Working, Problems<br>and Prospects of Selected<br>Advertising Agencies in and around<br>Pune Region                                      | 2002             |
| DR.OMPRAKA<br>SH HALDAR  | Ph.D                     | Bharti<br>Vidyapeeth                                    | A Comparative Study of Advertising<br>through Print and Electronic Media<br>with reference to Pune Metropolitan<br>Area                                                                      | 2009             |
| DR.SHREEKA<br>LA BACHHAV | Ph.D                     | Savitribai Phule<br>Pune University                     | A Study of organizational structure,<br>selected aspects of management,<br>work culture and problems of<br>Ashtavinayak Temples in<br>Maharashtra                                            | 2016             |
| DR. CHETAN<br>KHEDKAR    | Ph.D                     | D Y Patil<br>Deemed to be<br>University Navi<br>Mumbai  | A Study Of Tourism Marketing Of<br>Heritage Sites With Reference To<br>Districts Of Maharashtra                                                                                              | 2021             |
| DR.GANESH<br>LANDE       | Ph.D                     | Rashtrasant<br>Tukadoji Maharaj<br>Nagpur<br>University | A Critical Study on Quality of Life<br>& Financial Stability of self-help<br>groups Based on Microfinance<br>model in Pune District( A Special<br>Reference to Shikrapur Area 2002-<br>2012) | 2018             |
| DR.GAUR<br>RACHANA       | Ph.D                     | Jayoti Vidyapeeth<br>Women's<br>University              | A Study of HR Practices Adopted by<br>E Commerce Companies in India                                                                                                                          | 2016             |
| DR.DEBASHR<br>EE JANA    | Ph.D                     | Savitribai Phule<br>Pune University                     | An Analytical Study on the<br>Behavior of Selected Small Cap<br>Shares Listed in NSE                                                                                                         | 2018             |
| DR. AMOL<br>GODGE        | Ph.D                     | Savitribai Phule<br>Pune University                     | A Study of Real Estate Regulation<br>Act(RERA) on Builders & Buyers                                                                                                                          | 2023             |
| PROF.<br>VARSHA<br>PATEL | NET                      | University Grants                                       | Management                                                                                                                                                                                   | 2019             |

#### Full time teachers with Ph. D /NET Certificate for the year 2021-22

| Name                     | Highest<br>Qualification | Degree<br>Awarding<br>University                        | Subject                                                                                                                                                                                      | Year of<br>Award |
|--------------------------|--------------------------|---------------------------------------------------------|----------------------------------------------------------------------------------------------------------------------------------------------------------------------------------------------|------------------|
| DR.EKNATH<br>KHEDKAR     | Ph.D                     | University of<br>Pune                                   | A Critical Study of the Organization<br>Management, Working, Problems<br>and Prospects of Selected<br>Advertising Agencies in and around<br>Pune Region                                      | 2002             |
| DR.OMPRAKA<br>SH HALDAR  | Ph.D                     | Bharti<br>Vidyapeeth                                    | A Comparative Study of Advertising<br>through Print and Electronic Media<br>with reference to Pune Metropolitan<br>Area                                                                      | 2009             |
| DR.SHREEKA<br>LA BACHHAV | Ph.D                     | Savitribai Phule<br>Pune University                     | A Study of organizational structure,<br>selected aspects of management,<br>work culture and problems of<br>Ashtavinayak Temples in<br>Maharashtra                                            | 2016             |
| DR. CHETAN<br>KHEDKAR    | Ph.D                     | D Y Patil<br>Deemed to be<br>University Navi<br>Mumbai  | A Study Of Tourism Marketing Of<br>Heritage Sites With Reference To<br>Districts Of Maharashtra                                                                                              | 2021             |
| DR.GANESH<br>LANDE       | Ph.D                     | Rashtrasant<br>Tukadoji Maharaj<br>Nagpur<br>University | A Critical Study on Quality of Life<br>& Financial Stability of self-help<br>groups Based on Microfinance<br>model in Pune District( A Special<br>Reference to Shikrapur Area 2002-<br>2012) | 2018             |
| DR.GAUR<br>RACHANA       | Ph.D                     | Jayoti Vidyapeeth<br>Women's<br>University              | A Study of HR Practices Adopted by<br>E Commerce Companies in India                                                                                                                          | 2016             |
| DR.DEBASHR<br>EE JANA    | Ph.D                     | Savitribai Phule<br>Pune University                     | An Analytical Study on the<br>Behavior of Selected Small Cap<br>Shares Listed in NSE                                                                                                         | 2018             |
| PROF.<br>VARSHA<br>PATEL | NET                      | University Grants<br>commission                         | Management                                                                                                                                                                                   | 2019             |