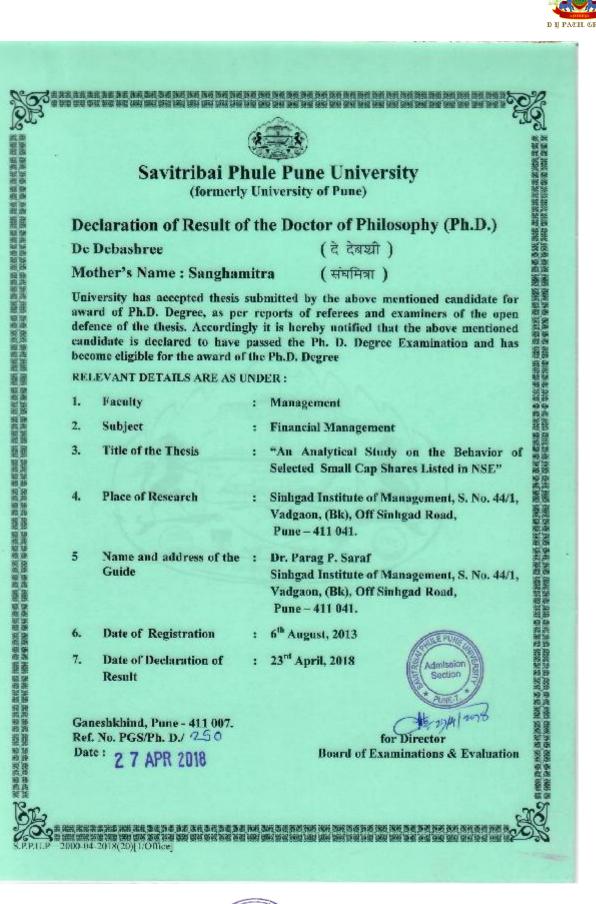

#### Full time teachers with Ph. D /NET Certificate for the year 2022-23

| Name                     | Highest<br>Qualification | Degree<br>Awarding<br>University                        | Subject                                                                                                                                                                                      | Year of<br>Award |
|--------------------------|--------------------------|---------------------------------------------------------|----------------------------------------------------------------------------------------------------------------------------------------------------------------------------------------------|------------------|
| DR.EKNATH<br>KHEDKAR     | Ph.D                     | University of<br>Pune                                   | A Critical Study of the Organization<br>Management, Working, Problems<br>and Prospects of Selected<br>Advertising Agencies in and around<br>Pune Region                                      | 2002             |
| DR.OMPRAKA<br>SH HALDAR  | Ph.D                     | Bharti<br>Vidyapeeth                                    | A Comparative Study of Advertising<br>through Print and Electronic Media<br>with reference to Pune Metropolitan<br>Area                                                                      | 2009             |
| DR.SHREEKA<br>LA BACHHAV | Ph.D                     | Savitribai Phule<br>Pune University                     | A Study of organizational structure,<br>selected aspects of management,<br>work culture and problems of<br>Ashtavinayak Temples in<br>Maharashtra                                            | 2016             |
| DR. CHETAN<br>KHEDKAR    | Ph.D                     | D Y Patil<br>Deemed to be<br>University Navi<br>Mumbai  | A Study Of Tourism Marketing Of<br>Heritage Sites With Reference To<br>Districts Of Maharashtra                                                                                              | 2021             |
| DR.GANESH<br>LANDE       | Ph.D                     | Rashtrasant<br>Tukadoji Maharaj<br>Nagpur<br>University | A Critical Study on Quality of Life<br>& Financial Stability of self-help<br>groups Based on Microfinance<br>model in Pune District( A Special<br>Reference to Shikrapur Area 2002-<br>2012) | 2018             |
| DR.GAUR<br>RACHANA       | Ph.D                     | Jayoti Vidyapeeth<br>Women's<br>University              | A Study of HR Practices Adopted by<br>E Commerce Companies in India                                                                                                                          | 2016             |
| DR.DEBASHR<br>EE JANA    | Ph.D                     | Savitribai Phule<br>Pune University                     | An Analytical Study on the<br>Behavior of Selected Small Cap<br>Shares Listed in NSE                                                                                                         | 2018             |
| DR. AMOL<br>GODGE        | Ph.D                     | Savitribai Phule<br>Pune University                     | A Study of Real Estate Regulation<br>Act(RERA) on Builders & Buyers                                                                                                                          | 2023             |
| PROF.<br>VARSHA<br>PATEL | NET                      | University Grants                                       | Management                                                                                                                                                                                   | 2019             |

In Testimony whereof are set the Seal of the University and the Signatures of the Chancellor and the Vice-Chancellor.

VICE CHANCELLOR

CHANCELLOR

Scanned by CamScanner

|                    | ur ma nar net mer net net det det det det det d            |                                                                                                                                                                                                                                       |
|--------------------|------------------------------------------------------------|---------------------------------------------------------------------------------------------------------------------------------------------------------------------------------------------------------------------------------------|
|                    |                                                            |                                                                                                                                                                                                                                       |
|                    | Savitribai P                                               | Phule Pune University                                                                                                                                                                                                                 |
|                    |                                                            | ly University of Pune)                                                                                                                                                                                                                |
| De                 | claration of Result                                        | of the Doctor of Philosophy (Ph.D.)                                                                                                                                                                                                   |
|                    | Debashree                                                  | (दे देवध्यी)                                                                                                                                                                                                                          |
| Me                 | other's Name : Sangha                                      |                                                                                                                                                                                                                                       |
| awa<br>defa<br>can | and of Ph.D. Degree, as p<br>ence of the thesis. According | s submitted by the above mentioned candidate for<br>our reports of referees and examiners of the open<br>ngly it is hereby notified that the above mentioned<br>e passed the Ph. D. Degree Examination and has<br>of the Ph.D. Degree |
| REI                | LEVANT DETAILS ARE AS                                      | UNDER :                                                                                                                                                                                                                               |
| 1.                 | Faculty                                                    | : Management                                                                                                                                                                                                                          |
| 2.                 | Subject                                                    | : Financial Management                                                                                                                                                                                                                |
| 3.                 | Title of the Thesis                                        | : "An Analytical Study on the Behavior of<br>Selected Small Cap Shares Listed in NSE"                                                                                                                                                 |
| 4.                 | Place of Research                                          | : Sinhgad Institute of Management, S. No. 44/1,<br>Vadgaon, (Bk), Off Sinhgad Road,<br>Pune – 411 041.                                                                                                                                |
| 5                  | Name and address of the<br>Guide                           | e : Dr. Parag P. Saraf<br>Sinhgad Institute of Management, S. No. 44/1,<br>Vadgaon, (Bk), Off Sinhgad Road,<br>Pune – 411 041.                                                                                                        |
| 6.                 | Date of Registration                                       | : 6 <sup>th</sup> August, 2013                                                                                                                                                                                                        |
| 7.                 | Date of Declaration of<br>Result                           | : 23 <sup>nt</sup> April, 2018                                                                                                                                                                                                        |
|                    | neshkhind, Pune - 411 007.<br>. No. PGS/Ph. D./ 750        | for Director                                                                                                                                                                                                                          |
| Dat                | <sup>te</sup> : 2 7 APR 2018                               | Board of Examinations & Evaluation                                                                                                                                                                                                    |

#### Full time teachers with Ph. D /NET Certificate for the year 2021-22

| Name                     | Highest<br>Qualification | Degree<br>Awarding<br>University                        | Subject                                                                                                                                                                                      | Year of<br>Award |
|--------------------------|--------------------------|---------------------------------------------------------|----------------------------------------------------------------------------------------------------------------------------------------------------------------------------------------------|------------------|
| DR.EKNATH<br>KHEDKAR     | Ph.D                     | University of<br>Pune                                   | A Critical Study of the Organization<br>Management, Working, Problems<br>and Prospects of Selected<br>Advertising Agencies in and around<br>Pune Region                                      | 2002             |
| DR.OMPRAKA<br>SH HALDAR  | Ph.D                     | Bharti<br>Vidyapeeth                                    | A Comparative Study of Advertising<br>through Print and Electronic Media<br>with reference to Pune Metropolitan<br>Area                                                                      | 2009             |
| DR.SHREEKA<br>LA BACHHAV | Ph.D                     | Savitribai Phule<br>Pune University                     | A Study of organizational structure,<br>selected aspects of management,<br>work culture and problems of<br>Ashtavinayak Temples in<br>Maharashtra                                            | 2016             |
| DR. CHETAN<br>KHEDKAR    | Ph.D                     | D Y Patil<br>Deemed to be<br>University Navi<br>Mumbai  | A Study Of Tourism Marketing Of<br>Heritage Sites With Reference To<br>Districts Of Maharashtra                                                                                              | 2021             |
| DR.GANESH<br>LANDE       | Ph.D                     | Rashtrasant<br>Tukadoji Maharaj<br>Nagpur<br>University | A Critical Study on Quality of Life<br>& Financial Stability of self-help<br>groups Based on Microfinance<br>model in Pune District( A Special<br>Reference to Shikrapur Area 2002-<br>2012) | 2018             |
| DR.GAUR<br>RACHANA       | Ph.D                     | Jayoti Vidyapeeth<br>Women's<br>University              | A Study of HR Practices Adopted by<br>E Commerce Companies in India                                                                                                                          | 2016             |
| DR.DEBASHR<br>EE JANA    | Ph.D                     | Savitribai Phule<br>Pune University                     | An Analytical Study on the<br>Behavior of Selected Small Cap<br>Shares Listed in NSE                                                                                                         | 2018             |
| PROF.<br>VARSHA<br>PATEL | NET                      | University Grants<br>commission                         | Management                                                                                                                                                                                   | 2019             |