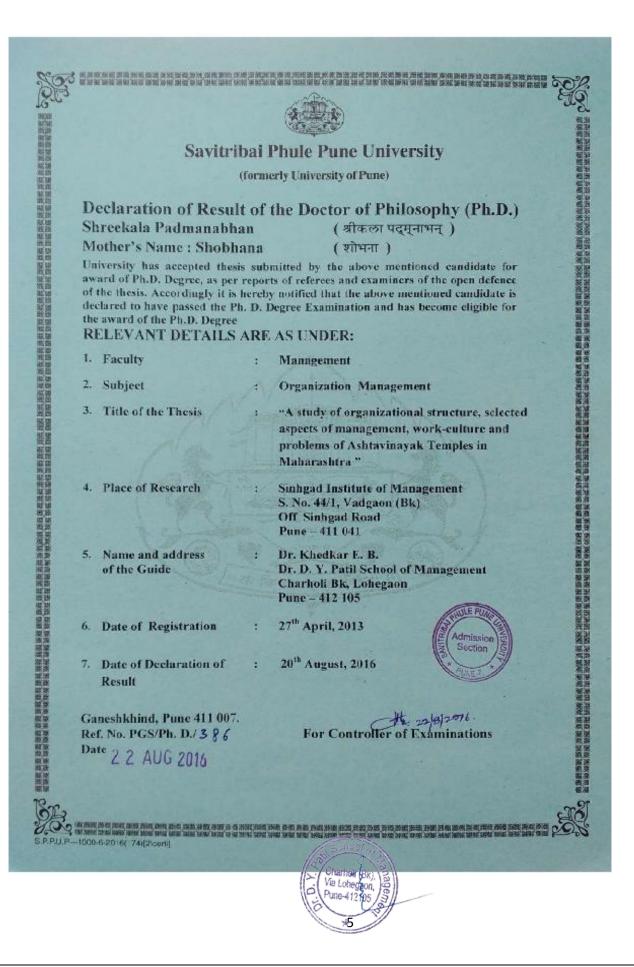

#### Full time teachers with Ph. D /NET Certificate for the year 2022-23

| Name                     | Highest<br>Qualification | Degree<br>Awarding<br>University                        | Subject                                                                                                                                                                                      | Year of<br>Award |
|--------------------------|--------------------------|---------------------------------------------------------|----------------------------------------------------------------------------------------------------------------------------------------------------------------------------------------------|------------------|
| DR.EKNATH<br>KHEDKAR     | Ph.D                     | University of<br>Pune                                   | A Critical Study of the Organization<br>Management, Working, Problems<br>and Prospects of Selected<br>Advertising Agencies in and around<br>Pune Region                                      | 2002             |
| DR.OMPRAKA<br>SH HALDAR  | Ph.D                     | Bharti<br>Vidyapeeth                                    | A Comparative Study of Advertising<br>through Print and Electronic Media<br>with reference to Pune Metropolitan<br>Area                                                                      | 2009             |
| DR.SHREEKA<br>LA BACHHAV | Ph.D                     | Savitribai Phule<br>Pune University                     | A Study of organizational structure,<br>selected aspects of management,<br>work culture and problems of<br>Ashtavinayak Temples in<br>Maharashtra                                            | 2016             |
| DR. CHETAN<br>KHEDKAR    | Ph.D                     | D Y Patil<br>Deemed to be<br>University Navi<br>Mumbai  | A Study Of Tourism Marketing Of<br>Heritage Sites With Reference To<br>Districts Of Maharashtra                                                                                              | 2021             |
| DR.GANESH<br>LANDE       | Ph.D                     | Rashtrasant<br>Tukadoji Maharaj<br>Nagpur<br>University | A Critical Study on Quality of Life<br>& Financial Stability of self-help<br>groups Based on Microfinance<br>model in Pune District( A Special<br>Reference to Shikrapur Area 2002-<br>2012) | 2018             |
| DR.GAUR<br>RACHANA       | Ph.D                     | Jayoti Vidyapeeth<br>Women's<br>University              | A Study of HR Practices Adopted by<br>E Commerce Companies in India                                                                                                                          | 2016             |
| DR.DEBASHR<br>EE JANA    | Ph.D                     | Savitribai Phule<br>Pune University                     | An Analytical Study on the<br>Behavior of Selected Small Cap<br>Shares Listed in NSE                                                                                                         | 2018             |
| DR. AMOL<br>GODGE        | Ph.D                     | Savitribai Phule<br>Pune University                     | A Study of Real Estate Regulation<br>Act(RERA) on Builders & Buyers                                                                                                                          | 2023             |
| PROF.<br>VARSHA<br>PATEL | NET                      | University Grants                                       | Management                                                                                                                                                                                   | 2019             |

#### Full time teachers with Ph. D /NET Certificate for the year 2021-22

| Name                     | Highest<br>Qualification | Degree<br>Awarding<br>University                        | Subject                                                                                                                                                                                      | Year of<br>Award |
|--------------------------|--------------------------|---------------------------------------------------------|----------------------------------------------------------------------------------------------------------------------------------------------------------------------------------------------|------------------|
| DR.EKNATH<br>KHEDKAR     | Ph.D                     | University of<br>Pune                                   | A Critical Study of the Organization<br>Management, Working, Problems<br>and Prospects of Selected<br>Advertising Agencies in and around<br>Pune Region                                      | 2002             |
| DR.OMPRAKA<br>SH HALDAR  | Ph.D                     | Bharti<br>Vidyapeeth                                    | A Comparative Study of Advertising<br>through Print and Electronic Media<br>with reference to Pune Metropolitan<br>Area                                                                      | 2009             |
| DR.SHREEKA<br>LA BACHHAV | Ph.D                     | Savitribai Phule<br>Pune University                     | A Study of organizational structure,<br>selected aspects of management,<br>work culture and problems of<br>Ashtavinayak Temples in<br>Maharashtra                                            | 2016             |
| DR. CHETAN<br>KHEDKAR    | Ph.D                     | D Y Patil<br>Deemed to be<br>University Navi<br>Mumbai  | A Study Of Tourism Marketing Of<br>Heritage Sites With Reference To<br>Districts Of Maharashtra                                                                                              | 2021             |
| DR.GANESH<br>LANDE       | Ph.D                     | Rashtrasant<br>Tukadoji Maharaj<br>Nagpur<br>University | A Critical Study on Quality of Life<br>& Financial Stability of self-help<br>groups Based on Microfinance<br>model in Pune District( A Special<br>Reference to Shikrapur Area 2002-<br>2012) | 2018             |
| DR.GAUR<br>RACHANA       | Ph.D                     | Jayoti Vidyapeeth<br>Women's<br>University              | A Study of HR Practices Adopted by<br>E Commerce Companies in India                                                                                                                          | 2016             |
| DR.DEBASHR<br>EE JANA    | Ph.D                     | Savitribai Phule<br>Pune University                     | An Analytical Study on the<br>Behavior of Selected Small Cap<br>Shares Listed in NSE                                                                                                         | 2018             |
| PROF.<br>VARSHA<br>PATEL | NET                      | University Grants<br>commission                         | Management                                                                                                                                                                                   | 2019             |