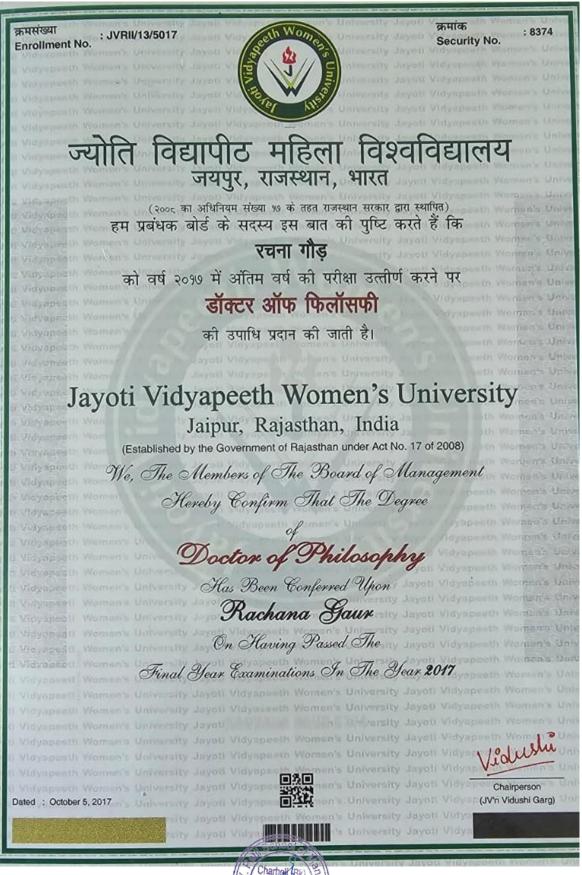

#### Full time teachers with Ph. D /NET Certificate for the year 2022-23

| Name                     | Highest<br>Qualification | Degree<br>Awarding<br>University                        | Subject                                                                                                                                                                                      | Year of<br>Award |
|--------------------------|--------------------------|---------------------------------------------------------|----------------------------------------------------------------------------------------------------------------------------------------------------------------------------------------------|------------------|
| DR.EKNATH<br>KHEDKAR     | Ph.D                     | University of<br>Pune                                   | A Critical Study of the Organization<br>Management, Working, Problems<br>and Prospects of Selected<br>Advertising Agencies in and around<br>Pune Region                                      | 2002             |
| DR.OMPRAKA<br>SH HALDAR  | Ph.D                     | Bharti<br>Vidyapeeth                                    | A Comparative Study of Advertising<br>through Print and Electronic Media<br>with reference to Pune Metropolitan<br>Area                                                                      | 2009             |
| DR.SHREEKA<br>LA BACHHAV | Ph.D                     | Savitribai Phule<br>Pune University                     | A Study of organizational structure,<br>selected aspects of management,<br>work culture and problems of<br>Ashtavinayak Temples in<br>Maharashtra                                            | 2016             |
| DR. CHETAN<br>KHEDKAR    | Ph.D                     | D Y Patil<br>Deemed to be<br>University Navi<br>Mumbai  | A Study Of Tourism Marketing Of<br>Heritage Sites With Reference To<br>Districts Of Maharashtra                                                                                              | 2021             |
| DR.GANESH<br>LANDE       | Ph.D                     | Rashtrasant<br>Tukadoji Maharaj<br>Nagpur<br>University | A Critical Study on Quality of Life<br>& Financial Stability of self-help<br>groups Based on Microfinance<br>model in Pune District( A Special<br>Reference to Shikrapur Area 2002-<br>2012) | 2018             |
| DR.GAUR<br>RACHANA       | Ph.D                     | Jayoti Vidyapeeth<br>Women's<br>University              | A Study of HR Practices Adopted by<br>E Commerce Companies in India                                                                                                                          | 2016             |
| DR.DEBASHR<br>EE JANA    | Ph.D                     | Savitribai Phule<br>Pune University                     | An Analytical Study on the<br>Behavior of Selected Small Cap<br>Shares Listed in NSE                                                                                                         | 2018             |
| DR. AMOL<br>GODGE        | Ph.D                     | Savitribai Phule<br>Pune University                     | A Study of Real Estate Regulation<br>Act(RERA) on Builders & Buyers                                                                                                                          | 2023             |
| PROF.<br>VARSHA<br>PATEL | NET                      | University Grants                                       | Management                                                                                                                                                                                   | 2019             |

#### Full time teachers with Ph. D /NET Certificate for the year 2021-22

| Name                     | Highest<br>Qualification | Degree<br>Awarding<br>University                        | Subject                                                                                                                                                                                      | Year of<br>Award |
|--------------------------|--------------------------|---------------------------------------------------------|----------------------------------------------------------------------------------------------------------------------------------------------------------------------------------------------|------------------|
| DR.EKNATH<br>KHEDKAR     | Ph.D                     | University of<br>Pune                                   | A Critical Study of the Organization<br>Management, Working, Problems<br>and Prospects of Selected<br>Advertising Agencies in and around<br>Pune Region                                      | 2002             |
| DR.OMPRAKA<br>SH HALDAR  | Ph.D                     | Bharti<br>Vidyapeeth                                    | A Comparative Study of Advertising<br>through Print and Electronic Media<br>with reference to Pune Metropolitan<br>Area                                                                      | 2009             |
| DR.SHREEKA<br>LA BACHHAV | Ph.D                     | Savitribai Phule<br>Pune University                     | A Study of organizational structure,<br>selected aspects of management,<br>work culture and problems of<br>Ashtavinayak Temples in<br>Maharashtra                                            | 2016             |
| DR. CHETAN<br>KHEDKAR    | Ph.D                     | D Y Patil<br>Deemed to be<br>University Navi<br>Mumbai  | A Study Of Tourism Marketing Of<br>Heritage Sites With Reference To<br>Districts Of Maharashtra                                                                                              | 2021             |
| DR.GANESH<br>LANDE       | Ph.D                     | Rashtrasant<br>Tukadoji Maharaj<br>Nagpur<br>University | A Critical Study on Quality of Life<br>& Financial Stability of self-help<br>groups Based on Microfinance<br>model in Pune District( A Special<br>Reference to Shikrapur Area 2002-<br>2012) | 2018             |
| DR.GAUR<br>RACHANA       | Ph.D                     | Jayoti Vidyapeeth<br>Women's<br>University              | A Study of HR Practices Adopted by<br>E Commerce Companies in India                                                                                                                          | 2016             |
| DR.DEBASHR<br>EE JANA    | Ph.D                     | Savitribai Phule<br>Pune University                     | An Analytical Study on the<br>Behavior of Selected Small Cap<br>Shares Listed in NSE                                                                                                         | 2018             |
| PROF.<br>VARSHA<br>PATEL | NET                      | University Grants<br>commission                         | Management                                                                                                                                                                                   | 2019             |