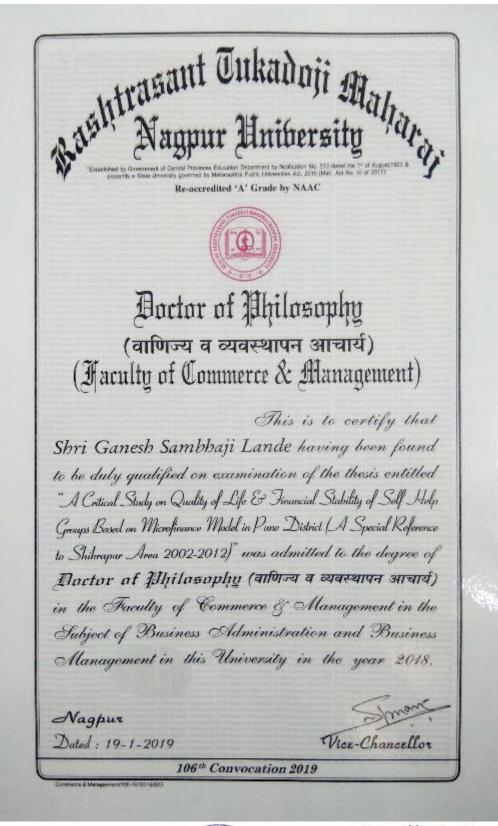

#### Full time teachers with Ph. D /NET Certificate for the year 2022-23

| Name                     | Highest<br>Qualification | Degree<br>Awarding<br>University                        | Subject                                                                                                                                                                                      | Year of<br>Award |
|--------------------------|--------------------------|---------------------------------------------------------|----------------------------------------------------------------------------------------------------------------------------------------------------------------------------------------------|------------------|
| DR.EKNATH<br>KHEDKAR     | Ph.D                     | University of<br>Pune                                   | A Critical Study of the Organization<br>Management, Working, Problems<br>and Prospects of Selected<br>Advertising Agencies in and around<br>Pune Region                                      | 2002             |
| DR.OMPRAKA<br>SH HALDAR  | Ph.D                     | Bharti<br>Vidyapeeth                                    | A Comparative Study of Advertising<br>through Print and Electronic Media<br>with reference to Pune Metropolitan<br>Area                                                                      | 2009             |
| DR.SHREEKA<br>LA BACHHAV | Ph.D                     | Savitribai Phule<br>Pune University                     | A Study of organizational structure,<br>selected aspects of management,<br>work culture and problems of<br>Ashtavinayak Temples in<br>Maharashtra                                            | 2016             |
| DR. CHETAN<br>KHEDKAR    | Ph.D                     | D Y Patil<br>Deemed to be<br>University Navi<br>Mumbai  | A Study Of Tourism Marketing Of<br>Heritage Sites With Reference To<br>Districts Of Maharashtra                                                                                              | 2021             |
| DR.GANESH<br>LANDE       | Ph.D                     | Rashtrasant<br>Tukadoji Maharaj<br>Nagpur<br>University | A Critical Study on Quality of Life<br>& Financial Stability of self-help<br>groups Based on Microfinance<br>model in Pune District( A Special<br>Reference to Shikrapur Area 2002-<br>2012) | 2018             |
| DR.GAUR<br>RACHANA       | Ph.D                     | Jayoti Vidyapeeth<br>Women's<br>University              | A Study of HR Practices Adopted by<br>E Commerce Companies in India                                                                                                                          | 2016             |
| DR.DEBASHR<br>EE JANA    | Ph.D                     | Savitribai Phule<br>Pune University                     | An Analytical Study on the<br>Behavior of Selected Small Cap<br>Shares Listed in NSE                                                                                                         | 2018             |
| DR. AMOL<br>GODGE        | Ph.D                     | Savitribai Phule<br>Pune University                     | A Study of Real Estate Regulation<br>Act(RERA) on Builders & Buyers                                                                                                                          | 2023             |
| PROF.<br>VARSHA<br>PATEL | NET                      | University Grants                                       | Management                                                                                                                                                                                   | 2019             |

#### Full time teachers with Ph. D /NET Certificate for the year 2021-22

| Name                     | Highest<br>Qualification | Degree<br>Awarding<br>University                        | Subject                                                                                                                                                                                      | Year of<br>Award |
|--------------------------|--------------------------|---------------------------------------------------------|----------------------------------------------------------------------------------------------------------------------------------------------------------------------------------------------|------------------|
| DR.EKNATH<br>KHEDKAR     | Ph.D                     | University of<br>Pune                                   | A Critical Study of the Organization<br>Management, Working, Problems<br>and Prospects of Selected<br>Advertising Agencies in and around<br>Pune Region                                      | 2002             |
| DR.OMPRAKA<br>SH HALDAR  | Ph.D                     | Bharti<br>Vidyapeeth                                    | A Comparative Study of Advertising<br>through Print and Electronic Media<br>with reference to Pune Metropolitan<br>Area                                                                      | 2009             |
| DR.SHREEKA<br>LA BACHHAV | Ph.D                     | Savitribai Phule<br>Pune University                     | A Study of organizational structure,<br>selected aspects of management,<br>work culture and problems of<br>Ashtavinayak Temples in<br>Maharashtra                                            | 2016             |
| DR. CHETAN<br>KHEDKAR    | Ph.D                     | D Y Patil<br>Deemed to be<br>University Navi<br>Mumbai  | A Study Of Tourism Marketing Of<br>Heritage Sites With Reference To<br>Districts Of Maharashtra                                                                                              | 2021             |
| DR.GANESH<br>LANDE       | Ph.D                     | Rashtrasant<br>Tukadoji Maharaj<br>Nagpur<br>University | A Critical Study on Quality of Life<br>& Financial Stability of self-help<br>groups Based on Microfinance<br>model in Pune District( A Special<br>Reference to Shikrapur Area 2002-<br>2012) | 2018             |
| DR.GAUR<br>RACHANA       | Ph.D                     | Jayoti Vidyapeeth<br>Women's<br>University              | A Study of HR Practices Adopted by<br>E Commerce Companies in India                                                                                                                          | 2016             |
| DR.DEBASHR<br>EE JANA    | Ph.D                     | Savitribai Phule<br>Pune University                     | An Analytical Study on the<br>Behavior of Selected Small Cap<br>Shares Listed in NSE                                                                                                         | 2018             |
| PROF.<br>VARSHA<br>PATEL | NET                      | University Grants<br>commission                         | Management                                                                                                                                                                                   | 2019             |