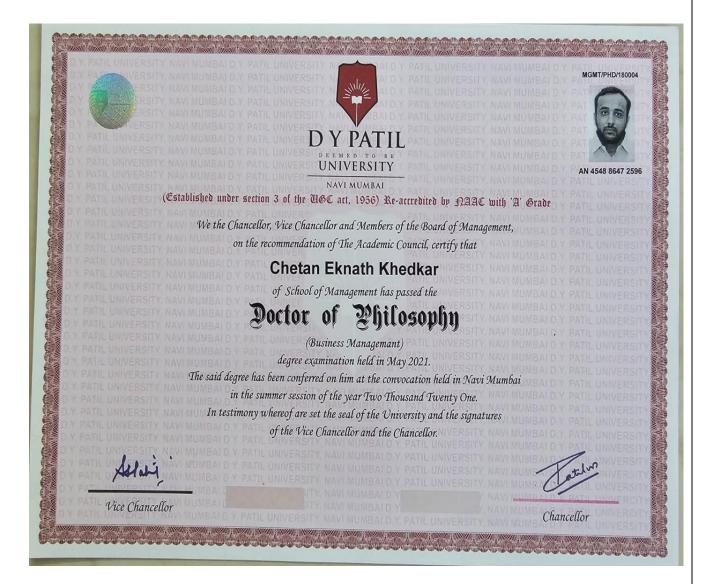

#### Full time teachers with Ph. D /NET Certificate for the year 2022-23

| Name                     | Highest<br>Qualification | Degree<br>Awarding<br>University                        | Subject                                                                                                                                                                                      | Year of<br>Award |
|--------------------------|--------------------------|---------------------------------------------------------|----------------------------------------------------------------------------------------------------------------------------------------------------------------------------------------------|------------------|
| DR.EKNATH<br>KHEDKAR     | Ph.D                     | University of<br>Pune                                   | A Critical Study of the Organization<br>Management, Working, Problems<br>and Prospects of Selected<br>Advertising Agencies in and around<br>Pune Region                                      | 2002             |
| DR.OMPRAKA<br>SH HALDAR  | Ph.D                     | Bharti<br>Vidyapeeth                                    | A Comparative Study of Advertising<br>through Print and Electronic Media<br>with reference to Pune Metropolitan<br>Area                                                                      | 2009             |
| DR.SHREEKA<br>LA BACHHAV | Ph.D                     | Savitribai Phule<br>Pune University                     | A Study of organizational structure,<br>selected aspects of management,<br>work culture and problems of<br>Ashtavinayak Temples in<br>Maharashtra                                            | 2016             |
| DR. CHETAN<br>KHEDKAR    | Ph.D                     | D Y Patil<br>Deemed to be<br>University Navi<br>Mumbai  | A Study Of Tourism Marketing Of<br>Heritage Sites With Reference To<br>Districts Of Maharashtra                                                                                              | 2021             |
| DR.GANESH<br>LANDE       | Ph.D                     | Rashtrasant<br>Tukadoji Maharaj<br>Nagpur<br>University | A Critical Study on Quality of Life<br>& Financial Stability of self-help<br>groups Based on Microfinance<br>model in Pune District( A Special<br>Reference to Shikrapur Area 2002-<br>2012) | 2018             |
| DR.GAUR<br>RACHANA       | Ph.D                     | Jayoti Vidyapeeth<br>Women's<br>University              | A Study of HR Practices Adopted by<br>E Commerce Companies in India                                                                                                                          | 2016             |
| DR.DEBASHR<br>EE JANA    | Ph.D                     | Savitribai Phule<br>Pune University                     | An Analytical Study on the<br>Behavior of Selected Small Cap<br>Shares Listed in NSE                                                                                                         | 2018             |
| DR. AMOL<br>GODGE        | Ph.D                     | Savitribai Phule<br>Pune University                     | A Study of Real Estate Regulation<br>Act(RERA) on Builders & Buyers                                                                                                                          | 2023             |
| PROF.<br>VARSHA<br>PATEL | NET                      | University Grants                                       | Management                                                                                                                                                                                   | 2019             |

#### Full time teachers with Ph. D /NET Certificate for the year 2021-22

| Name                     | Highest<br>Qualification | Degree<br>Awarding<br>University                        | Subject                                                                                                                                                                                      | Year of<br>Award |
|--------------------------|--------------------------|---------------------------------------------------------|----------------------------------------------------------------------------------------------------------------------------------------------------------------------------------------------|------------------|
| DR.EKNATH<br>KHEDKAR     | Ph.D                     | University of<br>Pune                                   | A Critical Study of the Organization<br>Management, Working, Problems<br>and Prospects of Selected<br>Advertising Agencies in and around<br>Pune Region                                      | 2002             |
| DR.OMPRAKA<br>SH HALDAR  | Ph.D                     | Bharti<br>Vidyapeeth                                    | A Comparative Study of Advertising<br>through Print and Electronic Media<br>with reference to Pune Metropolitan<br>Area                                                                      | 2009             |
| DR.SHREEKA<br>LA BACHHAV | Ph.D                     | Savitribai Phule<br>Pune University                     | A Study of organizational structure,<br>selected aspects of management,<br>work culture and problems of<br>Ashtavinayak Temples in<br>Maharashtra                                            | 2016             |
| DR. CHETAN<br>KHEDKAR    | Ph.D                     | D Y Patil<br>Deemed to be<br>University Navi<br>Mumbai  | A Study Of Tourism Marketing Of<br>Heritage Sites With Reference To<br>Districts Of Maharashtra                                                                                              | 2021             |
| DR.GANESH<br>LANDE       | Ph.D                     | Rashtrasant<br>Tukadoji Maharaj<br>Nagpur<br>University | A Critical Study on Quality of Life<br>& Financial Stability of self-help<br>groups Based on Microfinance<br>model in Pune District( A Special<br>Reference to Shikrapur Area 2002-<br>2012) | 2018             |
| DR.GAUR<br>RACHANA       | Ph.D                     | Jayoti Vidyapeeth<br>Women's<br>University              | A Study of HR Practices Adopted by<br>E Commerce Companies in India                                                                                                                          | 2016             |
| DR.DEBASHR<br>EE JANA    | Ph.D                     | Savitribai Phule<br>Pune University                     | An Analytical Study on the<br>Behavior of Selected Small Cap<br>Shares Listed in NSE                                                                                                         | 2018             |
| PROF.<br>VARSHA<br>PATEL | NET                      | University Grants<br>commission                         | Management                                                                                                                                                                                   | 2019             |