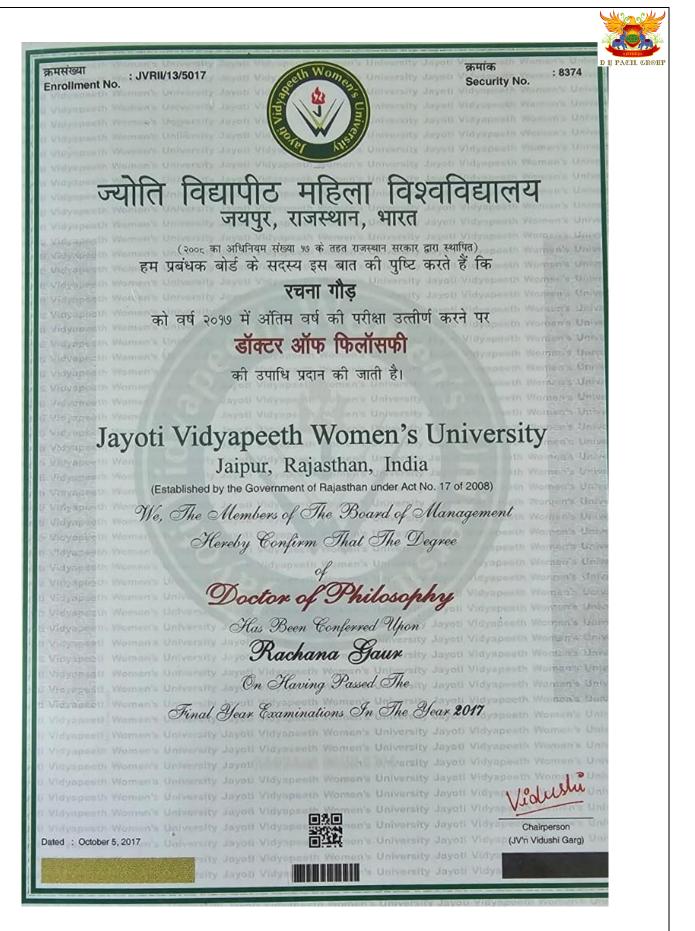

#### Full time teachers with Ph. D /NET Certificate for the year 2022-23

| Name                     | Highest<br>Qualification | Degree<br>Awarding<br>University                        | Subject                                                                                                                                                                                      | Year of<br>Award |
|--------------------------|--------------------------|---------------------------------------------------------|----------------------------------------------------------------------------------------------------------------------------------------------------------------------------------------------|------------------|
| DR.EKNATH<br>KHEDKAR     | Ph.D                     | University of<br>Pune                                   | A Critical Study of the Organization<br>Management, Working, Problems<br>and Prospects of Selected<br>Advertising Agencies in and around<br>Pune Region                                      | 2002             |
| DR.OMPRAKA<br>SH HALDAR  | Ph.D                     | Bharti<br>Vidyapeeth                                    | A Comparative Study of Advertising<br>through Print and Electronic Media<br>with reference to Pune Metropolitan<br>Area                                                                      | 2009             |
| DR.SHREEKA<br>LA BACHHAV | Ph.D                     | Savitribai Phule<br>Pune University                     | A Study of organizational structure,<br>selected aspects of management,<br>work culture and problems of<br>Ashtavinayak Temples in<br>Maharashtra                                            | 2016             |
| DR. CHETAN<br>KHEDKAR    | Ph.D                     | D Y Patil<br>Deemed to be<br>University Navi<br>Mumbai  | A Study Of Tourism Marketing Of<br>Heritage Sites With Reference To<br>Districts Of Maharashtra                                                                                              | 2021             |
| DR.GANESH<br>LANDE       | Ph.D                     | Rashtrasant<br>Tukadoji Maharaj<br>Nagpur<br>University | A Critical Study on Quality of Life<br>& Financial Stability of self-help<br>groups Based on Microfinance<br>model in Pune District( A Special<br>Reference to Shikrapur Area 2002-<br>2012) | 2018             |
| DR.GAUR<br>RACHANA       | Ph.D                     | Jayoti Vidyapeeth<br>Women's<br>University              | A Study of HR Practices Adopted by<br>E Commerce Companies in India                                                                                                                          | 2016             |
| DR.DEBASHR<br>EE JANA    | Ph.D                     | Savitribai Phule<br>Pune University                     | An Analytical Study on the<br>Behavior of Selected Small Cap<br>Shares Listed in NSE                                                                                                         | 2018             |
| DR. AMOL<br>GODGE        | Ph.D                     | Savitribai Phule<br>Pune University                     | A Study of Real Estate Regulation<br>Act(RERA) on Builders & Buyers                                                                                                                          | 2023             |
| PROF.<br>VARSHA<br>PATEL | NET                      | University Grants                                       | Management                                                                                                                                                                                   | 2019             |

#### Full time teachers with Ph. D /NET Certificate for the year 2021-22

| Name                     | Highest<br>Qualification | Degree<br>Awarding<br>University                        | Subject                                                                                                                                                                                      | Year of<br>Award |
|--------------------------|--------------------------|---------------------------------------------------------|----------------------------------------------------------------------------------------------------------------------------------------------------------------------------------------------|------------------|
| DR.EKNATH<br>KHEDKAR     | Ph.D                     | University of<br>Pune                                   | A Critical Study of the Organization<br>Management, Working, Problems<br>and Prospects of Selected<br>Advertising Agencies in and around<br>Pune Region                                      | 2002             |
| DR.OMPRAKA<br>SH HALDAR  | Ph.D                     | Bharti<br>Vidyapeeth                                    | A Comparative Study of Advertising<br>through Print and Electronic Media<br>with reference to Pune Metropolitan<br>Area                                                                      | 2009             |
| DR.SHREEKA<br>LA BACHHAV | Ph.D                     | Savitribai Phule<br>Pune University                     | A Study of organizational structure,<br>selected aspects of management,<br>work culture and problems of<br>Ashtavinayak Temples in<br>Maharashtra                                            | 2016             |
| DR. CHETAN<br>KHEDKAR    | Ph.D                     | D Y Patil<br>Deemed to be<br>University Navi<br>Mumbai  | A Study Of Tourism Marketing Of<br>Heritage Sites With Reference To<br>Districts Of Maharashtra                                                                                              | 2021             |
| DR.GANESH<br>LANDE       | Ph.D                     | Rashtrasant<br>Tukadoji Maharaj<br>Nagpur<br>University | A Critical Study on Quality of Life<br>& Financial Stability of self-help<br>groups Based on Microfinance<br>model in Pune District( A Special<br>Reference to Shikrapur Area 2002-<br>2012) | 2018             |
| DR.GAUR<br>RACHANA       | Ph.D                     | Jayoti Vidyapeeth<br>Women's<br>University              | A Study of HR Practices Adopted by<br>E Commerce Companies in India                                                                                                                          | 2016             |
| DR.DEBASHR<br>EE JANA    | Ph.D                     | Savitribai Phule<br>Pune University                     | An Analytical Study on the<br>Behavior of Selected Small Cap<br>Shares Listed in NSE                                                                                                         | 2018             |
| PROF.<br>VARSHA<br>PATEL | NET                      | University Grants<br>commission                         | Management                                                                                                                                                                                   | 2019             |