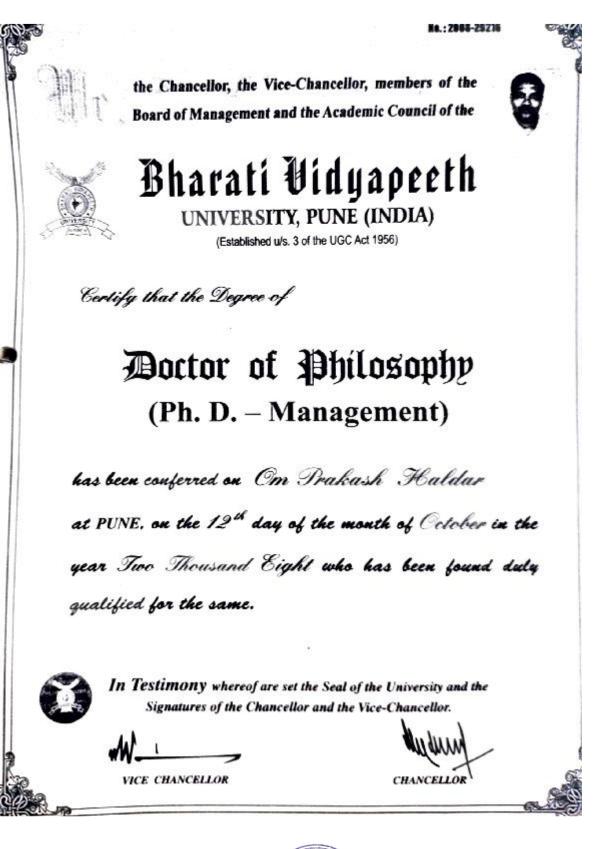

Ne. : 2008-25216

the Chancellor, the Vice-Chancellor, members of the Board of Management and the Academic Council of the

Bharati Vidyapeeth UNIVERSITY, PUNE (INDIA) (Established u/s. 3 of the UGC Act 1956)

Certify that the Degree of

# Doctor of Philosophy (Ph. D. – Management)

has been conferred on Om Prakash Haldar

at PUNE, on the 12<sup>th</sup> day of the month of October in the year Two Thousand Eight who has been found duty

qualified for the same.

In Testimony whereof are set the Seal of the University and the Signatures of the Chancellor and the Vice-Chancellor.

VICE CHANCELLOR

CHANCELLOR

Scanned by CamScanner

|                    | ur ma nar net mer net net det det det det det d            |                                                                                                                                                                                                                                       |
|--------------------|------------------------------------------------------------|---------------------------------------------------------------------------------------------------------------------------------------------------------------------------------------------------------------------------------------|
|                    |                                                            |                                                                                                                                                                                                                                       |
|                    | Savitribai P                                               | Phule Pune University                                                                                                                                                                                                                 |
|                    |                                                            | ly University of Pune)                                                                                                                                                                                                                |
| De                 | claration of Result                                        | of the Doctor of Philosophy (Ph.D.)                                                                                                                                                                                                   |
|                    | Debashree                                                  | (दे देवध्यी)                                                                                                                                                                                                                          |
| Me                 | other's Name : Sangha                                      |                                                                                                                                                                                                                                       |
| awa<br>defa<br>can | and of Ph.D. Degree, as p<br>ence of the thesis. According | s submitted by the above mentioned candidate for<br>our reports of referees and examiners of the open<br>ngly it is hereby notified that the above mentioned<br>e passed the Ph. D. Degree Examination and has<br>of the Ph.D. Degree |
| REI                | LEVANT DETAILS ARE AS                                      | UNDER :                                                                                                                                                                                                                               |
| 1.                 | Faculty                                                    | : Management                                                                                                                                                                                                                          |
| 2.                 | Subject                                                    | : Financial Management                                                                                                                                                                                                                |
| 3.                 | Title of the Thesis                                        | : "An Analytical Study on the Behavior of<br>Selected Small Cap Shares Listed in NSE"                                                                                                                                                 |
| 4.                 | Place of Research                                          | : Sinhgad Institute of Management, S. No. 44/1,<br>Vadgaon, (Bk), Off Sinhgad Road,<br>Pune – 411 041.                                                                                                                                |
| 5                  | Name and address of the<br>Guide                           | e : Dr. Parag P. Saraf<br>Sinhgad Institute of Management, S. No. 44/1,<br>Vadgaon, (Bk), Off Sinhgad Road,<br>Pune – 411 041.                                                                                                        |
| 6.                 | Date of Registration                                       | : 6 <sup>th</sup> August, 2013                                                                                                                                                                                                        |
| 7.                 | Date of Declaration of<br>Result                           | : 23 <sup>nt</sup> April, 2018                                                                                                                                                                                                        |
|                    | neshkhind, Pune - 411 007.<br>. No. PGS/Ph. D./ 750        | for Director                                                                                                                                                                                                                          |
| Dat                | <sup>te</sup> : 2 7 APR 2018                               | Board of Examinations & Evaluation                                                                                                                                                                                                    |