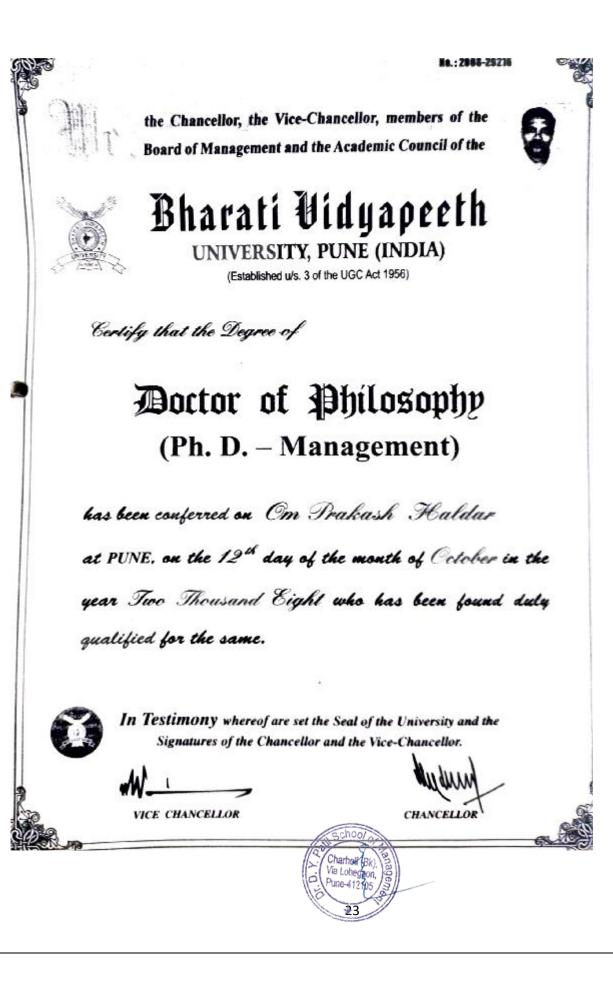

Ne. : 2008-25216

the Chancellor, the Vice-Chancellor, members of the Board of Management and the Academic Council of the

Bharati Vidyapeeth UNIVERSITY, PUNE (INDIA) (Established u/s. 3 of the UGC Act 1956)

Certify that the Degree of

# Doctor of Philosophy (Ph. D. – Management)

has been conferred on Om Prakash Haldar

at PUNE, on the 12<sup>th</sup> day of the month of October in the year Two Thousand Eight who has been found duty

qualified for the same.

In Testimony whereof are set the Seal of the University and the Signatures of the Chancellor and the Vice-Chancellor.

VICE CHANCELLOR

CHANCELLOR

Scanned by CamScanner

|                    | ur ma nar net mer net net det det det det det d            |                                                                                                                                                                                                                                       |
|--------------------|------------------------------------------------------------|---------------------------------------------------------------------------------------------------------------------------------------------------------------------------------------------------------------------------------------|
|                    |                                                            |                                                                                                                                                                                                                                       |
|                    | Savitribai P                                               | Phule Pune University                                                                                                                                                                                                                 |
|                    |                                                            | ly University of Pune)                                                                                                                                                                                                                |
| De                 | claration of Result                                        | of the Doctor of Philosophy (Ph.D.)                                                                                                                                                                                                   |
|                    | Debashree                                                  | (दे देवध्यी)                                                                                                                                                                                                                          |
| Me                 | other's Name : Sangha                                      |                                                                                                                                                                                                                                       |
| awa<br>defa<br>can | and of Ph.D. Degree, as p<br>ence of the thesis. According | s submitted by the above mentioned candidate for<br>our reports of referees and examiners of the open<br>ngly it is hereby notified that the above mentioned<br>e passed the Ph. D. Degree Examination and has<br>of the Ph.D. Degree |
| REI                | LEVANT DETAILS ARE AS                                      | UNDER :                                                                                                                                                                                                                               |
| 1.                 | Faculty                                                    | : Management                                                                                                                                                                                                                          |
| 2.                 | Subject                                                    | : Financial Management                                                                                                                                                                                                                |
| 3.                 | Title of the Thesis                                        | : "An Analytical Study on the Behavior of<br>Selected Small Cap Shares Listed in NSE"                                                                                                                                                 |
| 4.                 | Place of Research                                          | : Sinhgad Institute of Management, S. No. 44/1,<br>Vadgaon, (Bk), Off Sinhgad Road,<br>Pune – 411 041.                                                                                                                                |
| 5                  | Name and address of the<br>Guide                           | e : Dr. Parag P. Saraf<br>Sinhgad Institute of Management, S. No. 44/1,<br>Vadgaon, (Bk), Off Sinhgad Road,<br>Pune – 411 041.                                                                                                        |
| 6.                 | Date of Registration                                       | : 6 <sup>th</sup> August, 2013                                                                                                                                                                                                        |
| 7.                 | Date of Declaration of<br>Result                           | : 23 <sup>nt</sup> April, 2018                                                                                                                                                                                                        |
|                    | neshkhind, Pune - 411 007.<br>. No. PGS/Ph. D./ 750        | for Director                                                                                                                                                                                                                          |
| Dat                | <sup>te</sup> : 2 7 APR 2018                               | Board of Examinations & Evaluation                                                                                                                                                                                                    |