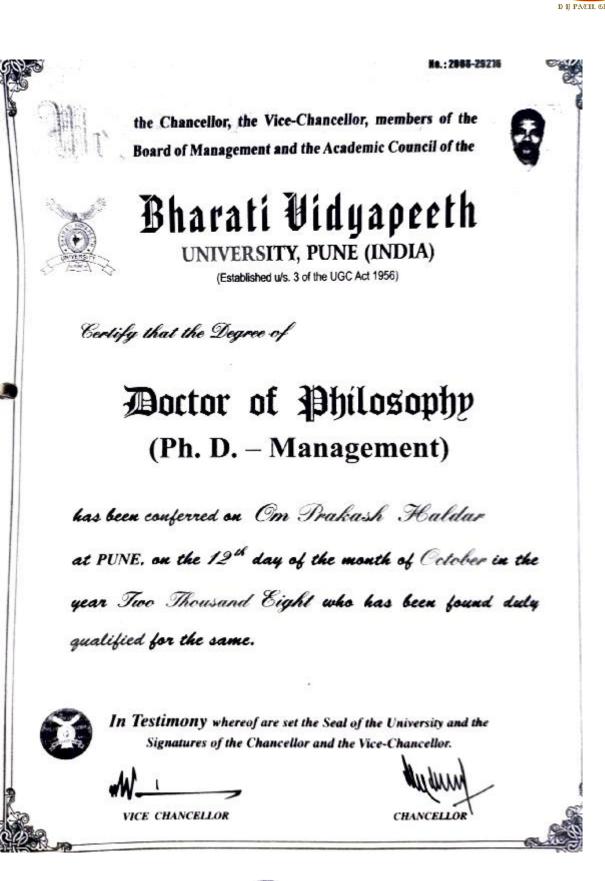

Ne. : 2008-25216

the Chancellor, the Vice-Chancellor, members of the Board of Management and the Academic Council of the

Bharati Vidyapeeth UNIVERSITY, PUNE (INDIA) (Established u/s. 3 of the UGC Act 1956)

Certify that the Degree of

# Doctor of Philosophy (Ph. D. – Management)

has been conferred on Om Prakash Haldar

at PUNE, on the 12<sup>th</sup> day of the month of October in the year Two Thousand Eight who has been found duty

qualified for the same.

In Testimony whereof are set the Seal of the University and the Signatures of the Chancellor and the Vice-Chancellor.

VICE CHANCELLOR

CHANCELLOR

Scanned by CamScanner

|                    | ur ma nar net mer net net det det det det det d            |                                                                                                                                                                                                                                       |
|--------------------|------------------------------------------------------------|---------------------------------------------------------------------------------------------------------------------------------------------------------------------------------------------------------------------------------------|
|                    |                                                            |                                                                                                                                                                                                                                       |
|                    | Savitribai P                                               | Phule Pune University                                                                                                                                                                                                                 |
|                    |                                                            | ly University of Pune)                                                                                                                                                                                                                |
| De                 | claration of Result                                        | of the Doctor of Philosophy (Ph.D.)                                                                                                                                                                                                   |
|                    | Debashree                                                  | (दे देवध्यी)                                                                                                                                                                                                                          |
| Me                 | other's Name : Sangha                                      |                                                                                                                                                                                                                                       |
| awa<br>defa<br>can | and of Ph.D. Degree, as p<br>ence of the thesis. According | s submitted by the above mentioned candidate for<br>our reports of referees and examiners of the open<br>ngly it is hereby notified that the above mentioned<br>e passed the Ph. D. Degree Examination and has<br>of the Ph.D. Degree |
| REI                | LEVANT DETAILS ARE AS                                      | UNDER :                                                                                                                                                                                                                               |
| 1.                 | Faculty                                                    | : Management                                                                                                                                                                                                                          |
| 2.                 | Subject                                                    | : Financial Management                                                                                                                                                                                                                |
| 3.                 | Title of the Thesis                                        | : "An Analytical Study on the Behavior of<br>Selected Small Cap Shares Listed in NSE"                                                                                                                                                 |
| 4.                 | Place of Research                                          | : Sinhgad Institute of Management, S. No. 44/1,<br>Vadgaon, (Bk), Off Sinhgad Road,<br>Pune – 411 041.                                                                                                                                |
| 5                  | Name and address of the<br>Guide                           | e : Dr. Parag P. Saraf<br>Sinhgad Institute of Management, S. No. 44/1,<br>Vadgaon, (Bk), Off Sinhgad Road,<br>Pune – 411 041.                                                                                                        |
| 6.                 | Date of Registration                                       | : 6 <sup>th</sup> August, 2013                                                                                                                                                                                                        |
| 7.                 | Date of Declaration of<br>Result                           | : 23 <sup>nt</sup> April, 2018                                                                                                                                                                                                        |
|                    | neshkhind, Pune - 411 007.<br>. No. PGS/Ph. D./ 750        | for Director                                                                                                                                                                                                                          |
| Dat                | <sup>te</sup> : 2 7 APR 2018                               | Board of Examinations & Evaluation                                                                                                                                                                                                    |