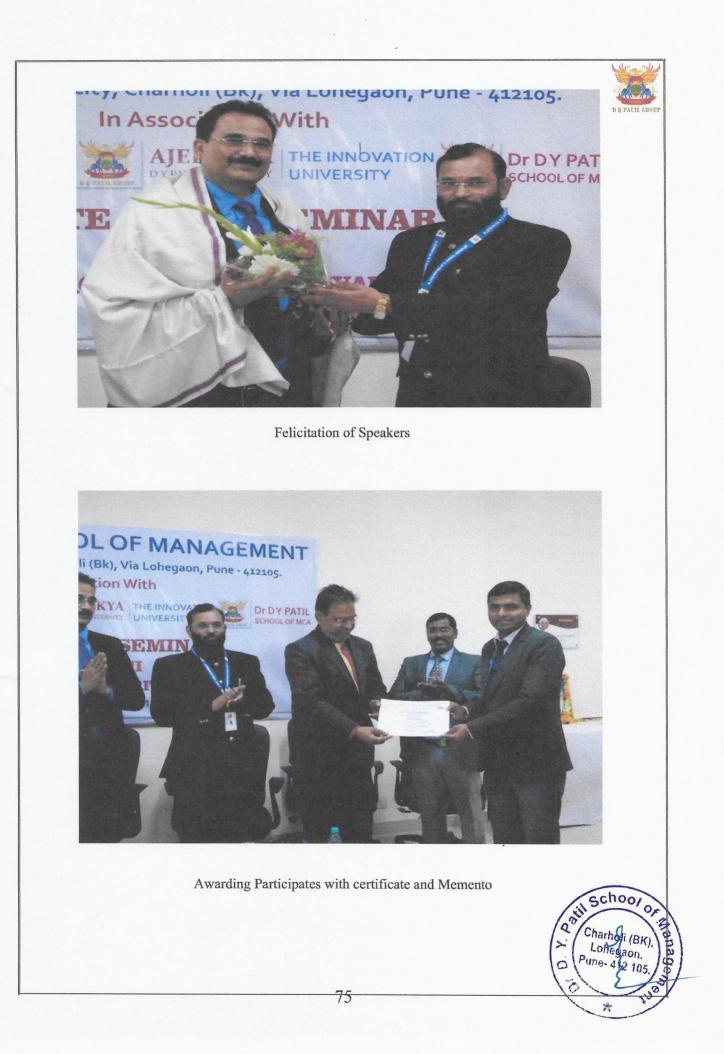

Few Glimpses

Nan

Students Participation in "Business Fest"

Students Food Stall "Business Fest"

Arts designed by Students for Business Fest