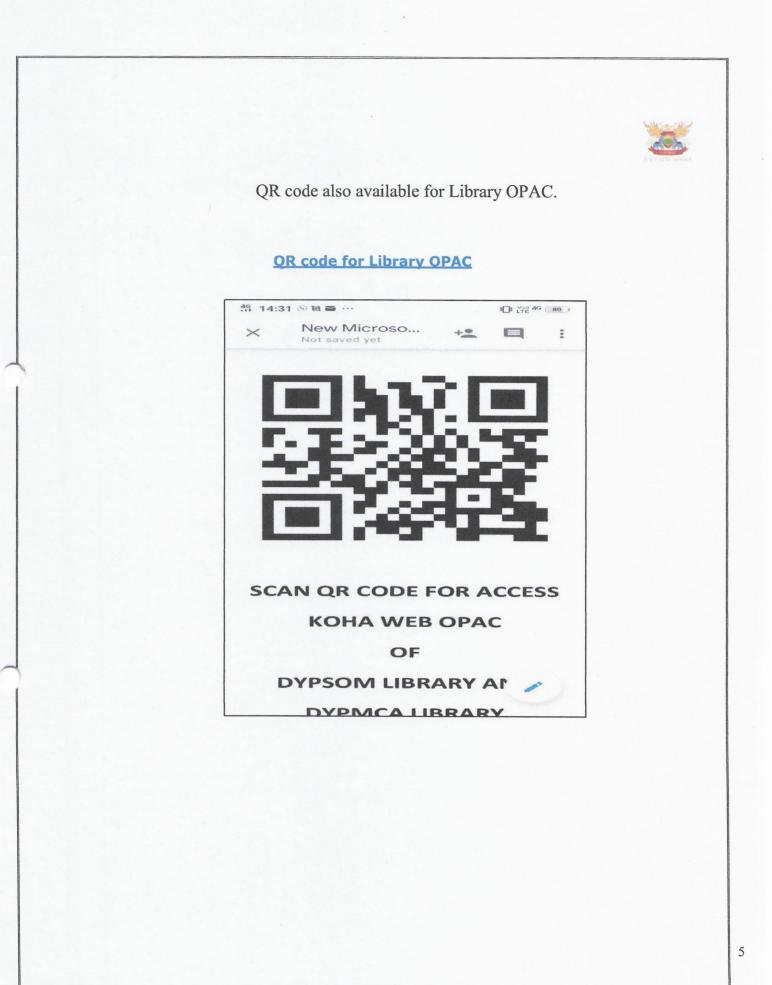

m/openaccess/openjournals |  |  |  |
| 7       | Google Scholar                   | https://scholar.google.co.in/                       |  |  |  |
|         |                                  |                                                     |  |  |  |

142







# Library is automated using KOHA Library Management System

# KOHA has the Mobile App Facility, Library Stakeholders access the Library catalogue from anywhere, anytime.

KOHA has Library Software android Mobile App-Library Patrons has downloaded this Mobile App to Access Library OPAC (online public access catalogue) for search any book and Library resources as per Requirement –Author, Title, Classification wise report.

DYPSOM Koha Library Software android Mobile App -

#### http://103.97.165.13/DYPATIL LIBRARY OPAC.apk









# Library Software- Student Check out

| <ul> <li>You are signed in as charushed</li> </ul>        | × 🔀 Kohs + Circulation + Checking o × +                                                  |                                                                |                    |             |                                           | ð X        |
|-----------------------------------------------------------|------------------------------------------------------------------------------------------|----------------------------------------------------------------|--------------------|-------------|-------------------------------------------|------------|
| ← → ♂ ▲ Not secure 1                                      | 0.5.5.149:8080/cgi-bin/koha/circ/circulation.pl?borrowernumber=784