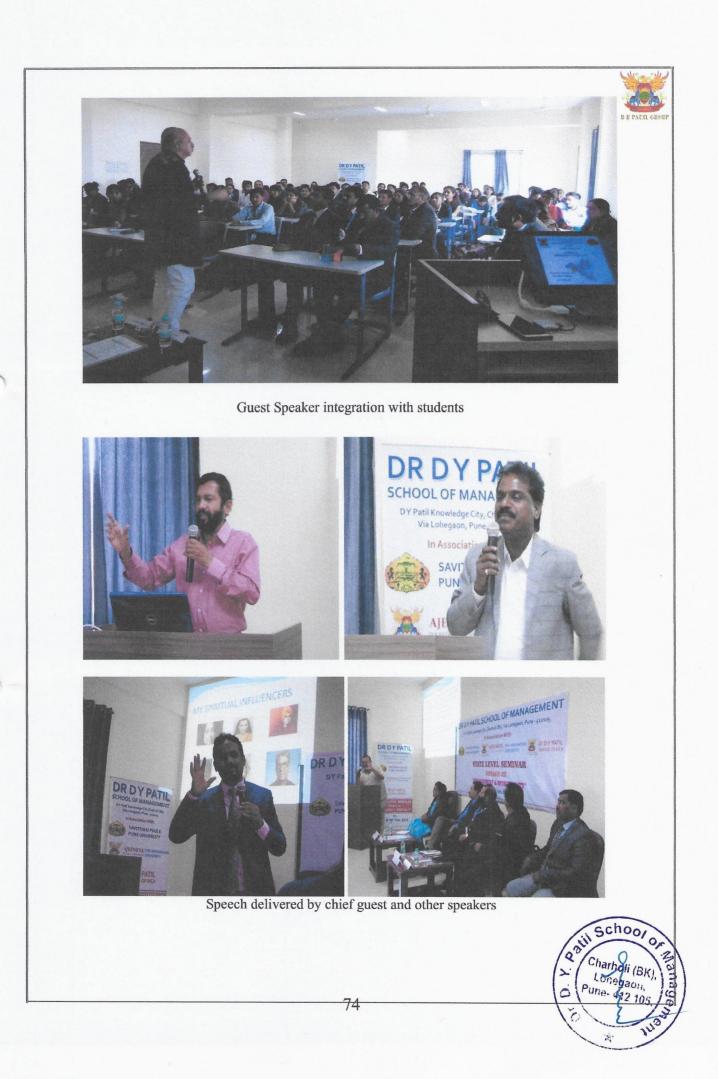

Few Glimpses

Nan

Students Participation in "Business Fest"

Students Food Stall "Business Fest"

Arts designed by Students for Business Fest