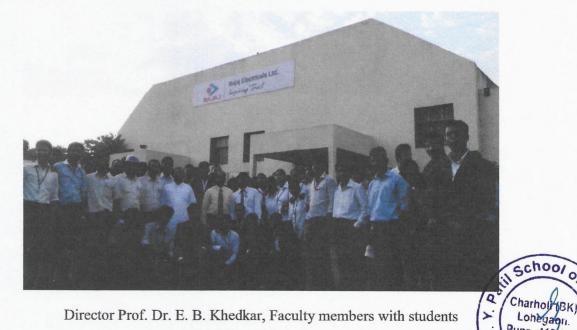

Few Glimpses

Nan

Students Participation in "Business Fest"

Students Food Stall "Business Fest"

Arts designed by Students for Business Fest