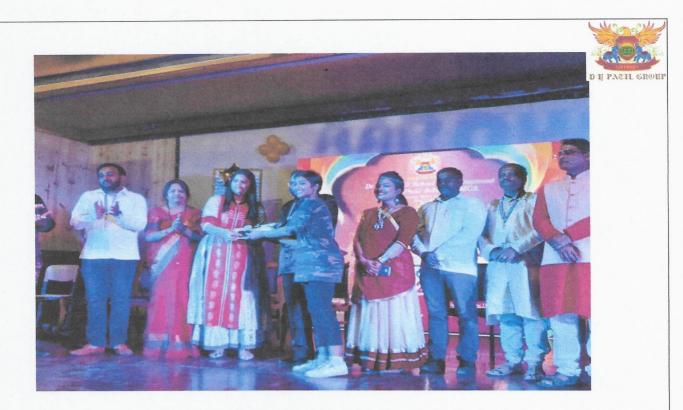

Few Glimpses

Nan

Students Participation in "Business Fest"

Students Food Stall "Business Fest"

Arts designed by Students for Business Fest