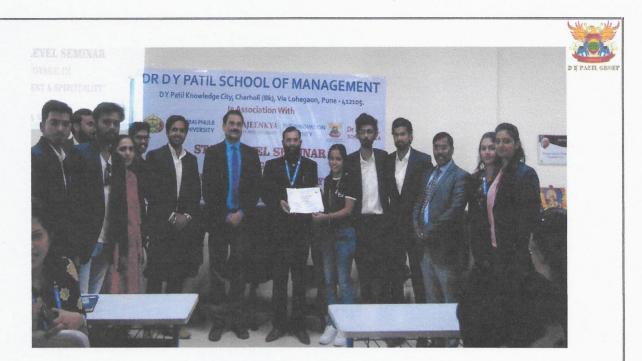

Few Glimpses

Nan

Students Participation in "Business Fest"

Students Food Stall "Business Fest"

Arts designed by Students for Business Fest