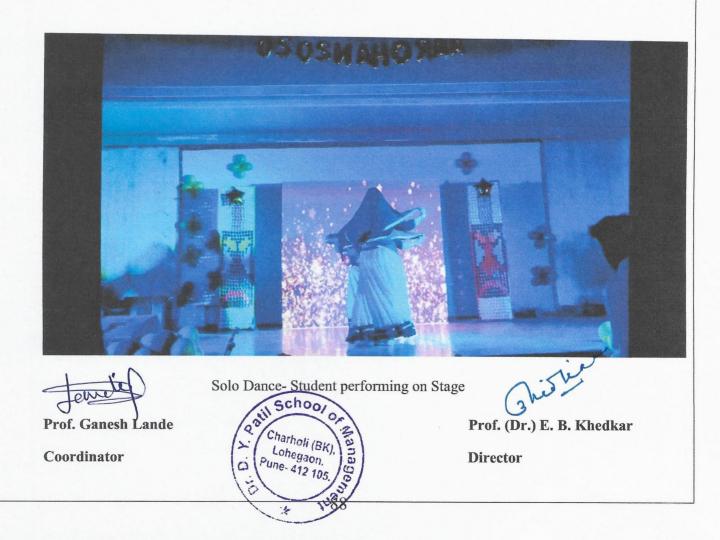

Few Glimpses

Nan

Students Participation in "Business Fest"

Students Food Stall "Business Fest"

Arts designed by Students for Business Fest