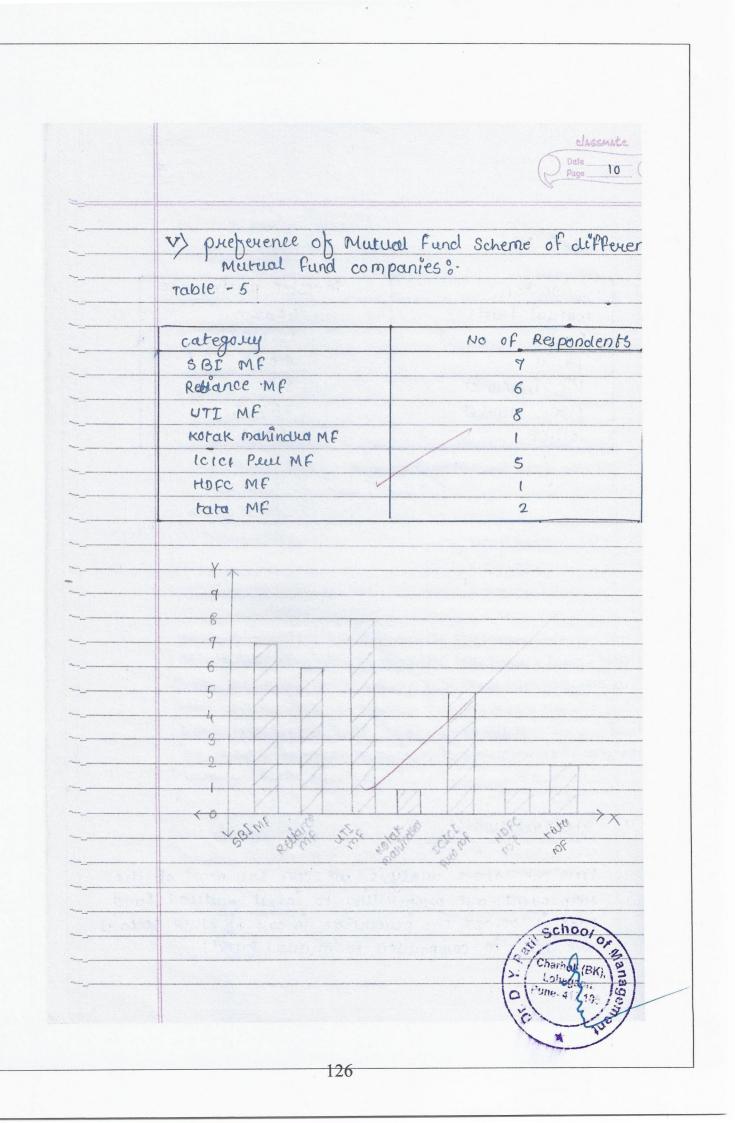

CAPProved by AICTE, New Delhi Recognized by Govt. of Maharashtra, Affiliated to Savitribai Phule Pune University) AISHE Code: C-48357 DTE Code: MB6189 SPPU PUN Code: IMMP015810 (Accredited by NAAC)

# **CRITERION II- TEACHING, LEARNING AND EVALUATION**

# 2.3 TEACHING-LEARNING PROCESS

2.3.1: Student centric methods, such as experiential learning, participative learning and problem solving methodologies are used for enhancing learning experiences and teachers use ICT- enabled tools including online resources for effective teaching and learning process

| Sr. No. | Documents List                               |
|---------|----------------------------------------------|
|         | <b>Experiential Learning</b>                 |
| 1       | Fest & Exhibition                            |
| 2       | Summer Internship Project                    |
| 3       | Site Visit                                   |
|         | Participative Learning                       |
| 1       | Sports Event- "HERACLES"                     |
| 2       | Conference                                   |
| 3       | Cultural Event - "AROHAN"                    |
| 4       | Group Discussion                             |
| 5       | Mentoring to Students – Mentor Mentee List   |
|         | <b>Problem Solving Methods</b>               |
| 1       | Case study presentation                      |
| 2       | Home Assignment and Presentation             |
| 3       | On Job Training                              |
|         | <b>Photographs of ICT Enabled Facilities</b> |