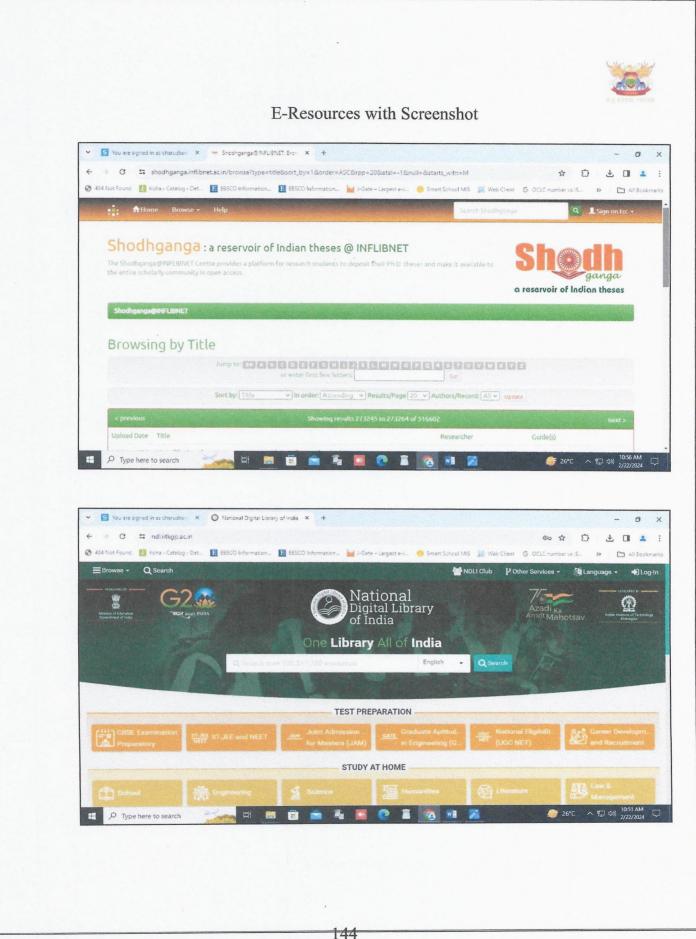

# 2.3 TEACHING-LEARNING PROCESS

2.3.1: Student centric methods, such as experiential learning, participative learning and problem solving methodologies are used for enhancing learning experiences and teachers use ICT- enabled tools including online resources for effective teaching and learning process