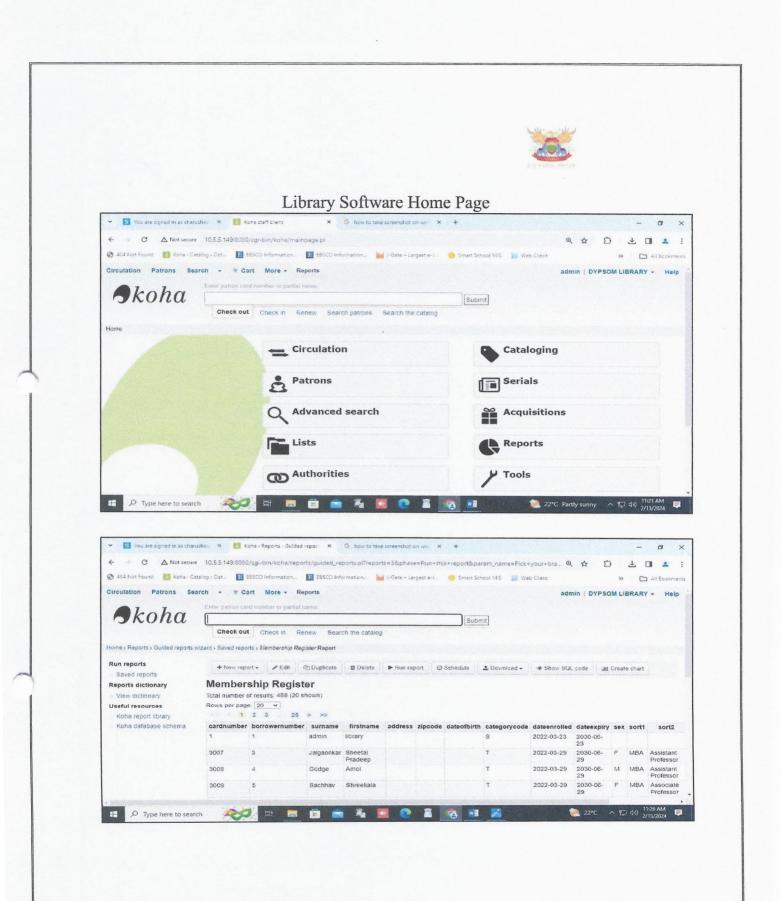

openaccess/openjournals |  |  |  |
| 7       | Google Scholar                   | https://scholar.google.co.in/                       |  |  |  |
|         |                                  |                                                     |  |  |  |

142







# Library is automated using KOHA Library Management System

# KOHA has the Mobile App Facility, Library Stakeholders access the Library catalogue from anywhere, anytime.

KOHA has Library Software android Mobile App-Library Patrons has downloaded this Mobile App to Access Library OPAC (online public access catalogue) for search any book and Library resources as per Requirement –Author, Title, Classification wise report.

DYPSOM Koha Library Software android Mobile App -

#### http://103.97.165.13/DYPATIL LIBRARY OPAC.apk









# Library Software- Student Check out

| <ul> <li>You are signed in as charushed</li> </ul>        | × 🔀 Kohs + Circulation + Checking o × +                                                  |                                                                |                    |             |                                           | ð X        |
|-----------------------------------------------------------|------------------------------------------------------------------------------------------|----------------------------------------------------------------|--------------------|-------------|-------------------------------------------|------------|
| ← → ♂ ▲ Not secure 1                                      | 0.5.5.149:8080/cgi-bin/koha/circ/circulation.pl?borrowernumber=784