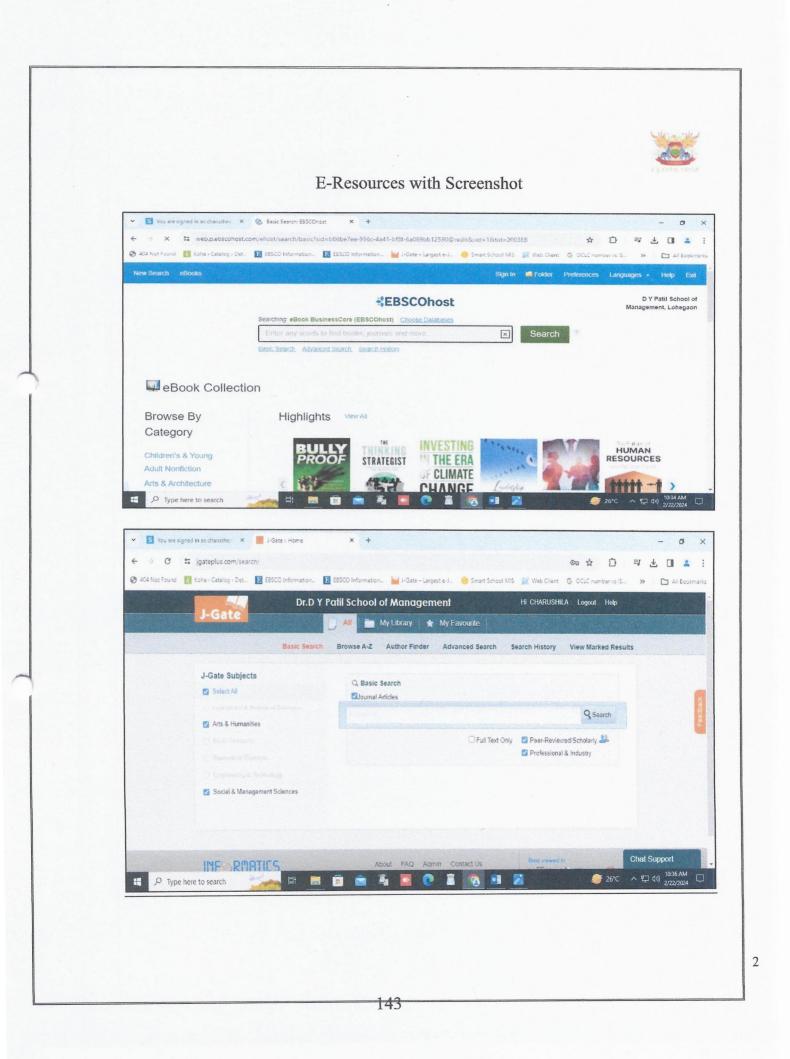

# 2.3 TEACHING-LEARNING PROCESS

2.3.1: Student centric methods, such as experiential learning, participative learning and problem solving methodologies are used for enhancing learning experiences and teachers use ICT- enabled tools including online resources for effective teaching and learning process