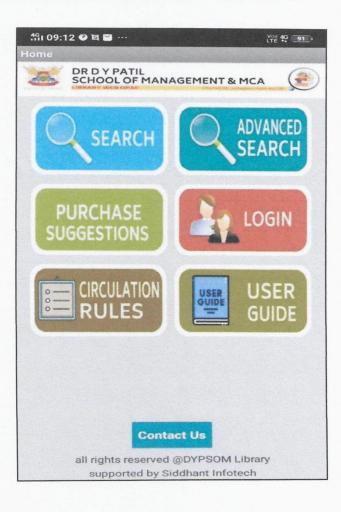

com/openaccess/openjournals |  |  |  |
| 7       | Google Scholar                   | https://scholar.google.co.in/                       |  |  |  |
|         |                                  |                                                     |  |  |  |

142







# Library is automated using KOHA Library Management System

# KOHA has the Mobile App Facility, Library Stakeholders access the Library catalogue from anywhere, anytime.

KOHA has Library Software android Mobile App-Library Patrons has downloaded this Mobile App to Access Library OPAC (online public access catalogue) for search any book and Library resources as per Requirement –Author, Title, Classification wise report.

DYPSOM Koha Library Software android Mobile App -

#### http://103.97.165.13/DYPATIL LIBRARY OPAC.apk









# Library Software- Student Check out

| <ul> <li>You are signed in as charushed</li> </ul>        | × 🔀 Kohs + Circulation + Checking o × +                                                  |                                                                |                    |             |                                           | ð X        |
|-----------------------------------------------------------|------------------------------------------------------------------------------------------|----------------------------------------------------------------|--------------------|-------------|-------------------------------------------|------------|
| ← → ♂ ▲ Not secure 1                                      | 0.5.5.149:8080/cgi-bin/koha/circ/circulation.pl?borrowernumber=784