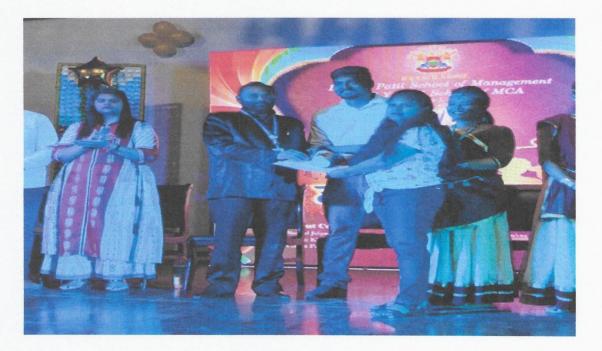

Few Glimpses

Nan

Students Participation in "Business Fest"

Students Food Stall "Business Fest"

Arts designed by Students for Business Fest