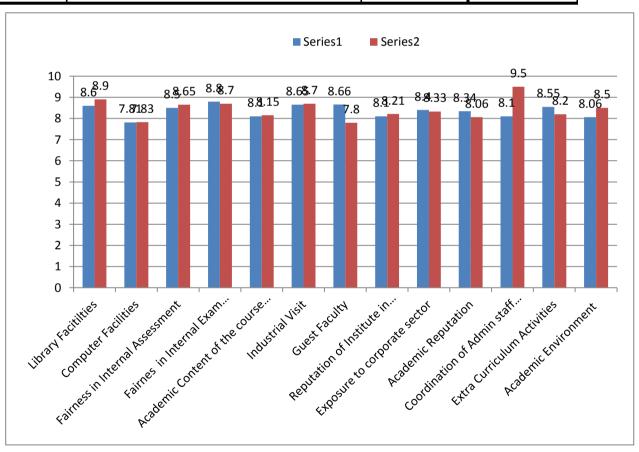

## **Feedback For Overall Institute & Academic Process**

For the Academic Year 2018-19 MBA I

|        |                                             | Semester I    | Semester II   |
|--------|---------------------------------------------|---------------|---------------|
| Sr No. | Particulars/ Name                           | Average score | Average score |
| 1      | Library Facitilties                         | 8.6           | 8.9           |
| 2      | Computer Facilities                         | 7.81          | 7.83          |
| 3      | Fairness in Internal Assessment             | 8.5           | 8.65          |
| 4      | Fairnes in Internal Exam Conduction         | 8.8           | 8.7           |
| 5      | Academic Content of the course taught       | 8.1           | 8.15          |
| 6      | Industrial Visit                            | 8.65          | 8.7           |
| 7      | Guest Faculty                               | 8.66          | 7.8           |
| 8      | Reputation of Institute in Corporate sector | 8.1           | 8.21          |
| 9      | Exposure to corporate sector                | 8.4           | 8.33          |
| 10     | Academic Reputation                         | 8.34          | 8.06          |
| 11     | Coordination of Admin staff members         | 8.1           | 9.5           |
| 12     | Extra Curriculum Activities                 | 8.55          | 8.2           |
| 13     | Academic Environment                        | 8.06          | 8.5           |
|        | Overall Average                             | 8.36          | 8.43          |